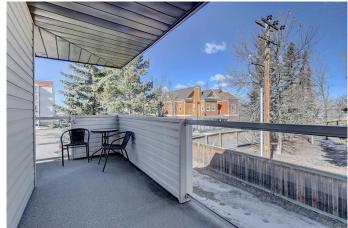

## \$124,900

2 Bedroom, 1.00 Bathroom, 923 sqft Residential on 509.03 Acres

Highland Park., Grande Prairie, Alberta

Adult Living in Brodie Manor! Enjoy comfort and convenience in this well-maintained 45+ condo complex designed for peaceful living. This bright corner unit with a wrap-around balcony offers plenty of natural light and beautiful views of green space and mature trees, with the chance of deer sightings. The balcony features glass paneling, room for a BBQ, and outdoor seatingâ€"a perfect space for relaxing or entertaining.