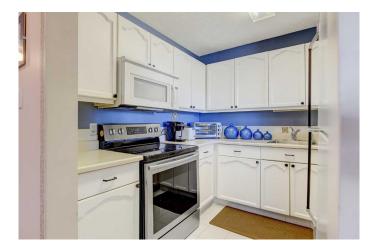

Inside, the unit is spotless and reflects pride of ownership. Offering 2 bedrooms and 1 bathroom, the spacious primary bedroom includes a large window and a walk-in closet. The second bedroom is perfect for guests, an office, or a hobby room. The functional U-shaped bright kitchen has been refreshed with white painted cabinets and is equipped with a fridge, stove, and microwave. A convenient cutout overlooks the generous dining area. The cozy living room provides access to the balcony for seamless indoor-outdoor living. The flooring is a mix of cozy carpet and easy-to-maintain linoleum.