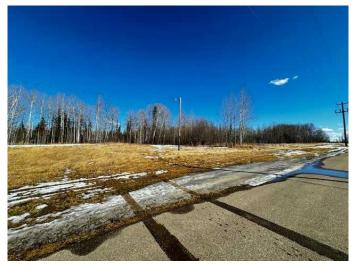

#### \$89,900

0 Bedroom, 0.00 Bathroom, Land on 1.69 Acres

NONE, Wabasca, Alberta

Situated in the Hamlet of Wabasca , this cleared 1.69 acre property awaits your attention. Within reach of retail outlets, dining establishments, educational facilities, golfing & the lake nearby. Located 3 1/2 hours north of Edmonton and 1 1/2 hours from Slave Lake. This fully serviced lot that previously housed a mobile home would be a great spot to build your dream home or possibly have it rezoned for commercial use.

## Exterior

Exterior Features None

Lot Description Interior Lot, Rectangular Lot, Street Lighting, Brush, Cleared, Near Golf Course, Many Trees