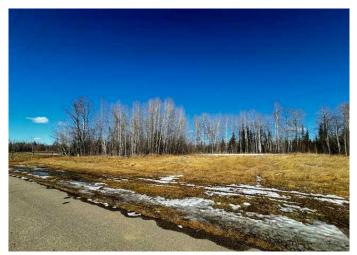

#### \$89,900

0 Bedroom, 0.00 Bathroom, Land on 1.69 Acres

NONE, Wabasca, Alberta

Situated in the Hamlet of Wabasca , this cleared 1.69 acre property awaits your attention. Within reach of retail outlets, dining establishments, educational facilities, golfing & the lake nearby. Located 3 1/2 hours north of Edmonton and 1 1/2 hours from Slave Lake. This fully serviced lot that previously housed a mobile home would be a great spot to build your dream home or possibly have it rezoned for commercial use.

## Exterior

Exterior Features None

Lot Description Interior Lot, Rectangular Lot, Street Lighting, Brush, Cleared, Near Golf Course, Many Trees