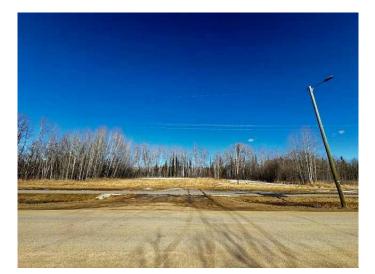

#### \$89,900

0 Bedroom, 0.00 Bathroom, Land on 1.69 Acres

NONE, Wabasca, Alberta

Situated in the Hamlet of Wabasca , this cleared 1.69 acre property awaits your attention. Within reach of retail outlets, dining establishments, educational facilities, golfing & the lake nearby. Located 3 1/2 hours north of Edmonton and 1 1/2 hours from Slave Lake. This fully serviced lot that previously housed a mobile home would be a great spot to build your dream home or possibly have it rezoned for commercial use.

## Exterior

Exterior Features None

Lot Description Interior Lot, Rectangular Lot, Street Lighting, Brush, Cleared, Near Golf Course, Many Trees