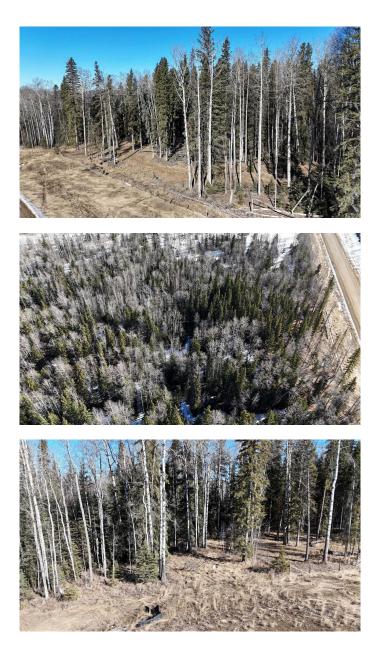

## \$86,500

0 Bedroom, 0.00 Bathroom, Land on 4.66 Acres

NONE, Rural Yellowhead County, Alberta

Beautiful treed 4.66 acres located on a quiet road North East of Shining Bank Lake. This property would be an ideal place to build your dream home or a cabin to get away from the hustle and bustle of city life. Located 43 km to White court, 62 km to Edson and 28 km to Peers.