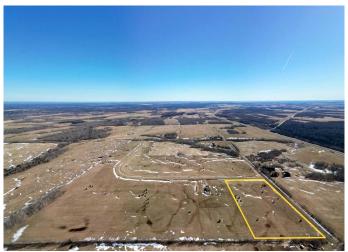

#### \$114,900

0 Bedroom, 0.00 Bathroom, Land on 9.24 Acres

NONE, Rural Woodlands County, Alberta

Lovely location just off the pavement east of Whitecourt. These lots range from 5 acres to 10.9 acres. Use your own developer to build your dream home. Lots have very good views, excellent roads, gas and power to the property lines, and good water in the area. GST included in the list price