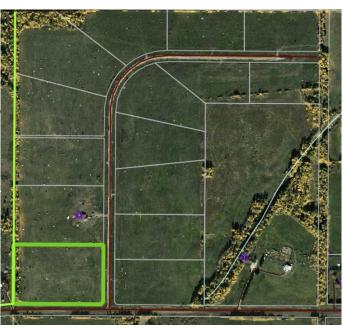

#### \$114,900

0 Bedroom, 0.00 Bathroom, Land on 9.24 Acres

NONE, Rural Woodlands County, Alberta

Lovely location just off the pavement east of Whitecourt. These lots range from 5 acres to 10.9 acres. Use your own developer to build your dream home. Lots have very good views, excellent roads, gas and power to the property lines, and good water in the area. GST included in the list price

## **Community Information**

Address Block 2 Lot 1 Eastwood Ridg

Subdivision NONE

City Rural Woodlands County

County Woodlands County

Province Alberta
Postal Code T7S 1N5

**Amenities** 

Utilities Electricity at Lot Line, Natura