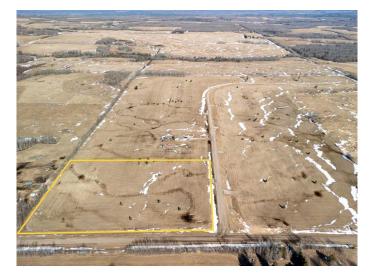

#### \$114,900

0 Bedroom, 0.00 Bathroom, Land on 9.24 Acres

NONE, Rural Woodlands County, Alberta

Lovely location just off the pavement east of Whitecourt. These lots range from 5 acres to 10.9 acres. Use your own developer to build your dream home. Lots have very good views, excellent roads, gas and power to the property lines, and good water in the area. GST included in the list price