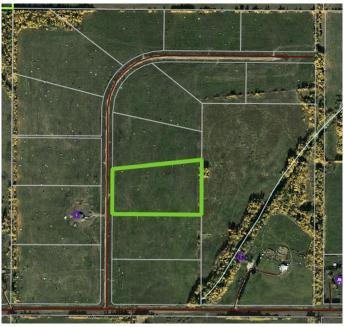

### \$109,900

0 Bedroom, 0.00 Bathroom, Land on 7.81 Acres

NONE, Rural Woodlands County, Alberta

Lovely location just off the pavement east of Whitecourt. These lots range from 5 acres to 10.9 acres. Use your own developer to build your dream home. Lots have very good views, excellent roads, gas and power to the property lines, and good water in the area. GST included in the list price