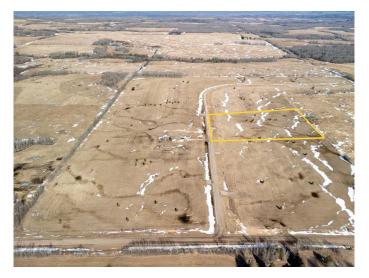

### \$109,900

0 Bedroom, 0.00 Bathroom, Land on 7.81 Acres

NONE, Rural Woodlands County, Alberta

Lovely location just off the pavement east of Whitecourt. These lots range from 5 acres to 10.9 acres. Use your own developer to build your dream home. Lots have very good views, excellent roads, gas and power to the property lines, and good water in the area. GST included in the list price