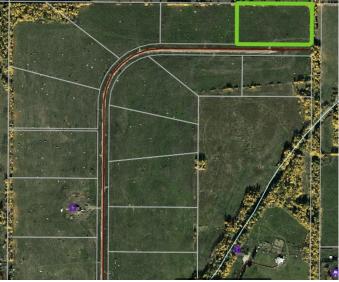

### \$74,900

0 Bedroom, 0.00 Bathroom, Land on 5.39 Acres

NONE, Rural Woodlands County, Alberta

Lovely location just off the pavement east of Whitecourt. These lots range from 5 acres to 10.9 acres. Use your own developer to build your dream home. Lots have very good views, excellent roads, gas and power to the property lines, and good water in the area. GST included in the list price.