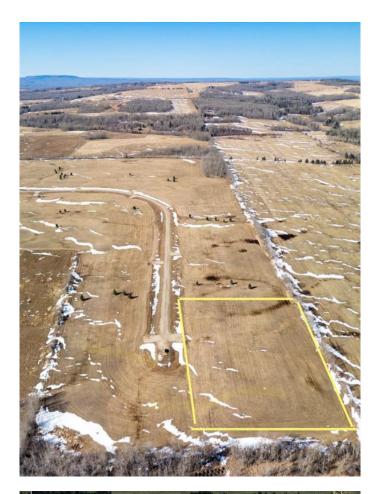

### \$74,900

0 Bedroom, 0.00 Bathroom, Land on 5.39 Acres

NONE, Rural Woodlands County, Alberta

Lovely location just off the pavement east of Whitecourt. These lots range from 5 acres to 10.9 acres. Use your own developer to build your dream home. Lots have very good views, excellent roads, gas and power to the property lines, and good water in the area. GST included in the list price.