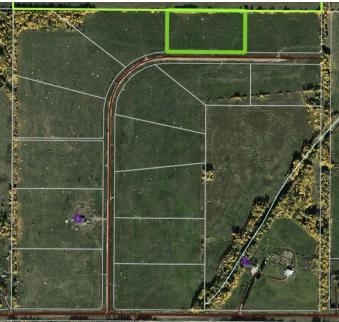

# \$74,900

0 Bedroom, 0.00 Bathroom, Land on 5.54 Acres

NONE, Rural Woodlands County, Alberta

Lovely location just off pavement east of Whitecourt. These lots range from 5 acres to 10.9 acres. Use your own developer to build your dream home. Lots have very good views, excellent roads, Restrictive Covenants in place, and good water in the area. GST included in the list price