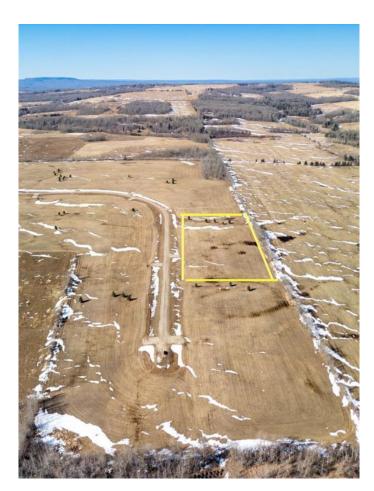

# \$74,900

0 Bedroom, 0.00 Bathroom, Land on 5.54 Acres

NONE, Rural Woodlands County, Alberta

Lovely location just off pavement east of Whitecourt. These lots range from 5 acres to 10.9 acres. Use your own developer to build your dream home. Lots have very good views, excellent roads, Restrictive Covenants in place, and good water in the area. GST included in the list price