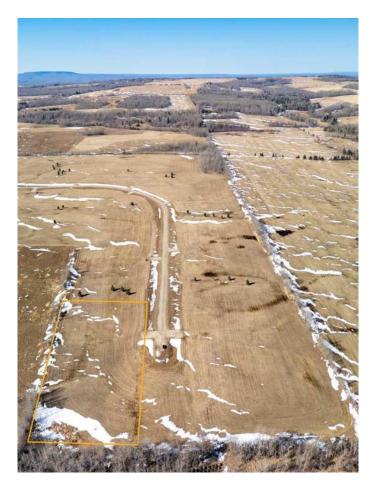

# \$74,900

0 Bedroom, 0.00 Bathroom, Land on 4.99 Acres

NONE, Rural Woodlands County, Alberta

Lovely location just off the pavement east of Whitecourt. These lots range from 5 acres to 10.9 acres. Use your own developer to build your dream home. Lots have very good views, excellent roads, gas and power to the property lines, and good water in the area. GST included in the list price

### **Essential Information**

| MLS® #    | A2204797         |
|-----------|------------------|
| Price     | \$74,900         |
| Bathrooms | 0.00             |
| Acres     | 4.99             |
| Туре      | Land             |
| Sub-Type  | Residential Land |
| Status    | Active           |

### **Community Information**

| Address     | Block 1 Lot 8 Eastwood Ridg |
|-------------|-----------------------------|
| Subdivision | NONE                        |
| City        | Rural Woodlands County      |
| County      | Woodlands County            |
| Province    | Alberta                     |
| Postal Code | T7S 2A2                     |