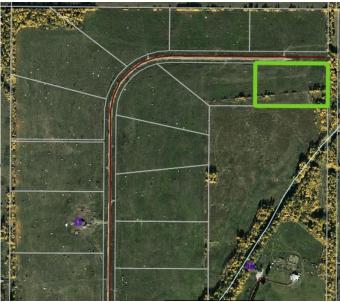

# \$74,900

0 Bedroom, 0.00 Bathroom, Land on 4.99 Acres

NONE, Rural Woodlands County, Alberta

Lovely location just off the pavement east of Whitecourt. These lots range from 5 acres to 10.9 acres. Use your own developer to build your dream home. Lots have very good views, excellent roads, gas and power to the property lines, and good water in the area. GST included in the list price

### **Community Information**

| Address     | Block 1 Lot 8 Eastwood Ridg |
|-------------|-----------------------------|
| Subdivision | NONE                        |
| City        | Rural Woodlands County      |
| County      | Woodlands County            |
| Province    | Alberta                     |
| Postal Code | T7S 2A2                     |