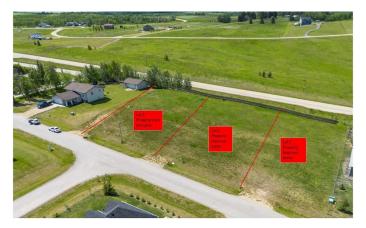

### \$79,900

0 Bedroom, 0.00 Bathroom, Land on 0.46 Acres

NONE, Parkland Beach, Alberta

GULL LAKE IS CALLING! Dont miss out on these one of kind lots that allow you plenty of options!! Whether you are are building your Dream home, Dream Cottage at the lake, Or want just want a quiet place to bring your family and RV these lots will accommodate! This unique development has a multitude of opportunity's available in their Land use bylaws. With Approval you can have up to 3 recreational units per lot& accessory buildings, Tourist homes, Bed and Breakfasts., secondary suites. This development is Part of the Summer Village of Parkland Beach rich in activity's and community spirit. Some of the amenity's that are just a short stroll or Bike ride is The Lake /Beach, the well known Par 3 -9hole Gull Lake Golf course, The Marina (Boat Launch) Gas Station and Beach Store, Community center and playgrounds. Gas and power have been brought to the lot line. Each lot is responsible for their own water and septic as per land use bylaws.