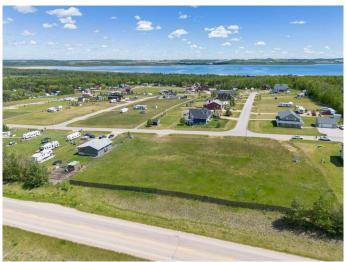

### \$79,900

0 Bedroom, 0.00 Bathroom, Land on 0.46 Acres

NONE, Parkland Beach, Alberta

GULL LAKE IS CALLING! Dont miss out on these one of kind lots that allow you plenty of options!! Whether you are are building your Dream home, Dream Cottage at the lake, Or want just want a quiet place to bring your family and RV these lots will accommodate! This unique development has a multitude of opportunity's available in their Land use bylaws. With Approval you can have up to 3 recreational units per lot& accessory buildings, Tourist homes, Bed and Breakfasts., secondary suites. This development is Part of the Summer Village of Parkland Beach rich in activity's and community spirit. Some of the amenity's that are just a short stroll or Bike ride is The Lake /Beach, the well known Par 3 -9hole Gull Lake Golf course, The Marina (Boat Launch) Gas Station and Beach Store, Community center and playgrounds. Gas and power have been brought to the lot line. Each lot is responsible for their own water and septic as per land use bylaws.