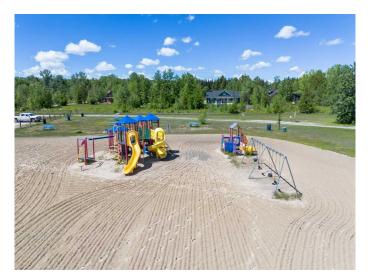

### \$79,900

0 Bedroom, 0.00 Bathroom, Land on 0.46 Acres

NONE, Parkland Beach, Alberta

GULL LAKE IS CALLING! Dont miss out on these one of kind lots that allow you plenty of options!! Whether you are are building your Dream home, Dream Cottage at the lake, Or want just want a quiet place to bring your family and RV these lots will accommodate! This unique development has a multitude of opportunity's available in their Land use bylaws. With Approval you can have up to 3 recreational units per lot& accessory buildings, Tourist homes, Bed and Breakfasts., secondary suites. This development is Part of the Summer Village of Parkland Beach rich in activity's and community spirit. Some of the amenity's that are just a short stroll or Bike ride is The Lake /Beach, the well known Par 3 -9hole Gull Lake Golf course, The Marina (Boat Launch) Gas Station and Beach Store, Community center and playgrounds. Gas and power have been brought to the lot line. Each lot is responsible for their own water and septic as per land use bylaws.