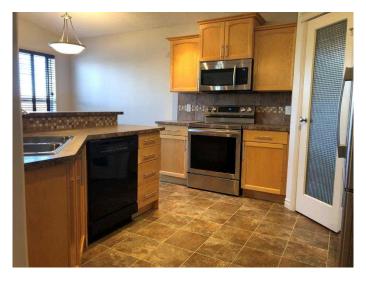

### \$449,900

4 Bedroom, 3.00 Bathroom, 1,381 sqft Residential on 0.12 Acres

Pinnacle Ridge., Grande Prairie, Alberta

Location! Location! Check out this fully developed 1381 sq ft modified bi-level in Pinnacle Ridge. This home features 4 bedrooms, 3 bathrooms, and an open-concept main floor with vaulted ceilings. This home is conveniently located within walking distance of the Eastlink Centre, Public and Catholic high schools, and the South 40 Shopping Centre. This perfect family home is waiting for its new owners.

#### Interior

Interior Features See Remarks

Appliances Dishwasher, Dryer, Microwave Hood Fan, Oven, Washer, Window

Coverings, Range

Heating Forced Air, Natural Gas

Cooling None
Fireplace Yes
# of Fireplaces 1