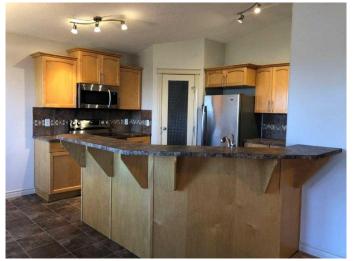

### \$449,900

4 Bedroom, 3.00 Bathroom, 1,381 sqft Residential on 0.12 Acres

Pinnacle Ridge., Grande Prairie, Alberta

Location! Location! Check out this fully developed 1381 sq ft modified bi-level in Pinnacle Ridge. This home features 4 bedrooms, 3 bathrooms, and an open-concept main floor with vaulted ceilings. This home is conveniently located within walking distance of the Eastlink Centre, Public and Catholic high schools, and the South 40 Shopping Centre. This perfect family home is waiting for its new owners.

#### Interior

Interior Features See Remarks

Appliances Dishwasher, Dryer, Microwave Hood Fan, Oven, Washer, Window

Coverings, Range

Heating Forced Air, Natural Gas

Cooling None
Fireplace Yes
# of Fireplaces 1