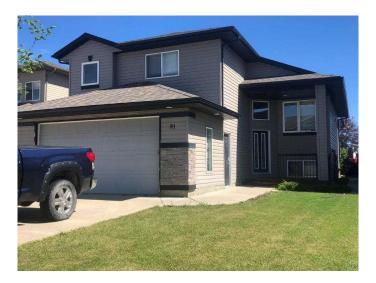

# \$449,900 - 81 Pinnacle Lake Drive, Grande Prairie

MLS® #A2204717

### \$449,900

4 Bedroom, 3.00 Bathroom, 1,381 sqft Residential on 0.12 Acres

Pinnacle Ridge., Grande Prairie, Alberta

Location! Location! Check out this fully developed 1381 sq ft modified bi-level in Pinnacle Ridge. This home features 4 bedrooms, 3 bathrooms, and an open-concept main floor with vaulted ceilings. This home is conveniently located within walking distance of the Eastlink Centre, Public and Catholic high schools, and the South 40 Shopping Centre. This perfect family home is waiting for its new owners.

#### **Essential Information**

MLS® # A2204717 Price \$449,900

Bedrooms 4

Bathrooms 3.00

Full Baths 3

Square Footage 1,381 Acres 0.12 Year Built 2006

Type Residential Sub-Type Detached

Style Modified Bi-Level

#### **Exterior**

Exterior Features Other

Lot Description No Neighbours Behind, See Remarks

Roof Asphalt Shingle

Construction Concrete, Vinyl Siding, Wood Frame

Foundation Poured Concrete