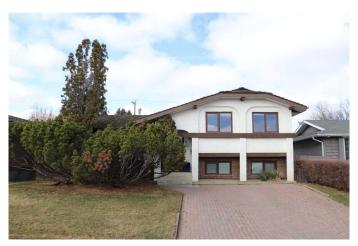

# \$385,000 - 1030 Cameron Road S, Lethbridge

MLS® #A2204282

# \$385,000

4 Bedroom, 3.00 Bathroom, 1,112 sqft Residential on 0.14 Acres

Lakeview, Lethbridge, Alberta

It all begins with a great location! The current owner has enjoyed living here for 44 years and now you have the opportunity to call Cameron Road….HOME! This solid 3+1 bedroom. 2-1/2-bathroom residence is a great fit for a growing family as it is developed on 3 levels and offers a 4th level for even more living space. There is so much potential both inside and out. Additional features include a paved laneway to the 24' x 24' insulated and drywalled double garage, 8 appliances included, gas fireplace in the family room, PVC windows, a high efficiency furnace, and central A/C. A quick possession is available so contact a Real Estate Professional today to book a viewing!