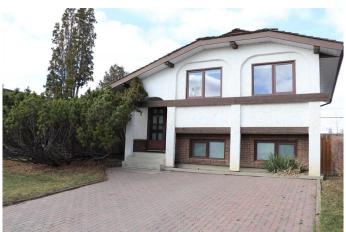

# \$385,000 - 1030 Cameron Road S, Lethbridge

MLS® #A2204282

# \$385,000

4 Bedroom, 3.00 Bathroom, 1,112 sqft Residential on 0.14 Acres

Lakeview, Lethbridge, Alberta

It all begins with a great location! The current owner has enjoyed living here for 44 years and now you have the opportunity to call Cameron Road….HOME! This solid 3+1 bedroom. 2-1/2-bathroom residence is a great fit for a growing family as it is developed on 3 levels and offers a 4th level for even more living space. There is so much potential both inside and out. Additional features include a paved laneway to the 24' x 24' insulated and drywalled double garage, 8 appliances included, gas fireplace in the family room, PVC windows, a high efficiency furnace, and central A/C. A quick possession is available so contact a Real Estate Professional today to book a viewing!