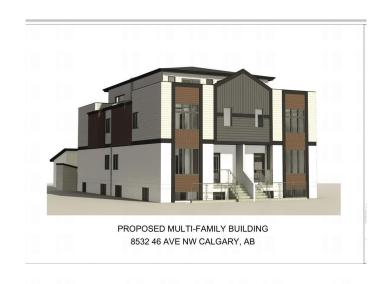

# \$1,100,000 - 3432 Richmond Road Sw, Calgary

MLS® #A2204266

### \$1,100,000

0 Bedroom, 0.00 Bathroom, Land on 0.14 Acres

Killarney/Glengarry, Calgary, Alberta

8 PLEX DP APPROVED ATTENTION BUILDERS and INVESTORS!!! GREAT MULTI-FAMILY BUILD. SAVE TIME AND MONEY. DEVELOPMENT PERMIT RELEASED, DEVELOPMENT SURVEY COMPLETED, DESIGN PLAN COMPLETED, DSSP COMPLETED, DEPOSIT TO CITY OF CALGARY COMPLETED. ALL THE HEAVY LIFTING IS DONE AND NOW YOU'RE READY TO BUILD ASAP! CMHC MLI SELECT ELIGIBLE, 8 LEGAL SUITES. **EXCELLENT CASH FLOW PROJECTIONS** AND CAPITAL APPRECIATION, CLOSE TO LRT/TRANSIT, 17 AVE, MOUNT ROYAL UNIVERSITY, NORTH GLENMORE PARK, WALMART, SHOPPING/RESTAURANTS AND QUICK COMMUTE TO DOWNTOWN.THIS IS LAND VALUE ONLY WITH DP APPROVED







FRONT PERSPECTIVE VIEW

REAR DERSPECTIVE VIEW

#### **Essential Information**

MLS® # A2204266

Price \$1,100,000

Bathrooms 0.00 Acres 0.14 Type Land

Sub-Type Residential Land

Status Active

# **Community Information**

Address 3432 Richmond Road Sw

Subdivision Killarney/Glengarry

City Calgary
County Calgary
Province Alberta
Postal Code T3E 4N6

#### **Additional Information**

Date Listed March 20th, 2025

Days on Market 38

Zoning R-CG

## **Listing Details**

Listing Office TREC The Real Estate Company

Data is supplied by Pillar 9â,¢ MLS® System. Pillar 9â,¢ is the owner of the copyright in its MLS® System. Data is deemed reliable but is not guaranteed accurate by Pillar 9â,¢. The trademarks MLS®, Multiple Listing Service® and the associated logos are owned by The Canadian R