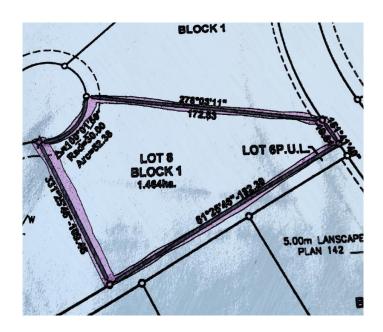

#### \$434,000

0 Bedroom, 0.00 Bathroom, Land on 3.62 Acres

Iron Rail Business Park, Rural Lacombe County, Alberta

3.62 ACRES - located east of Lacombe in the Iron Rail Business Park on Highway #12. Property is rough graded with black dirt removed ready for pit-run/gravel. Underground power and natural gas are to the property line. Buyer will be responsible for private water well & septic system. There will be no road bans in effect in the Park. Zoning is Business Industrial District which is to provided for a broad range of commercial and industrial uses. Good location and price per acre.

## Exterior

Lot Description Pie Shaped Lot