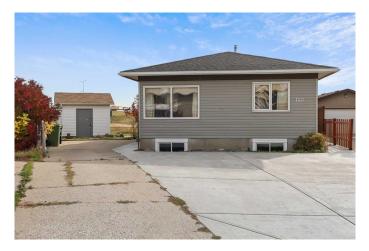

# \$550,000 - 140 Aberfoyle Close Ne, Calgary

MLS® #A2204208

#### \$550,000

5 Bedroom, 2.00 Bathroom, 961 sqft Residential on 0.12 Acres

Abbeydale, Calgary, Alberta

**INVESTOR ALERT!** This well-maintained bungalow sits on a spacious pie lot and offers incredible income potential. With FIVE bedrooms and two bathrooms, the home features two separate living spacesâ€"one on each level. Recent updates include new siding, roof, windows, flooring, and A/C, all completed in 2022. The bright main floor has a functional layout with a tucked-away kitchen and dining area, featuring a gas stove, stylish backsplash, updated cabinetry, and plenty of cupboard space. The cozy family room has a large window, allowing for plenty of natural light, and three generously sized bedrooms with ample closet space complete the main level. The fully renovated illegal BASEMENT SUITE has all-new vinyl flooring, fresh paint, and updated trim, offering two bedrooms, a three-piece bathroom, a full kitchen, and a spacious family room. Each basement bedroom also has MASSIVE egress compliant windows! Additional features include a newer high-efficiency furnace, a newer hot water tank, a laundry room, and plenty of storage. The low-maintenance backyard boasts a beautiful deck, a fire pit area, and a storage shed, with ample parking for an RV, trailer, or up to six vehicles. Smart home features like WiFi-enabled switches add convenience. This incredible opportunity won't lastâ€"schedule your viewing today!

### **Essential Information**

| MLS® #         | A2204208    |
|----------------|-------------|
| Price          | \$550,000   |
| Bedrooms       | 5           |
| Bathrooms      | 2.00        |
| Full Baths     | 2           |
| Square Footage | 961         |
| Acres          | 0.12        |
| Year Built     | 1981        |
| Туре           | Residential |
| Sub-Type       | Detached    |
| Style          | Bungalow    |
| Status         | Active      |