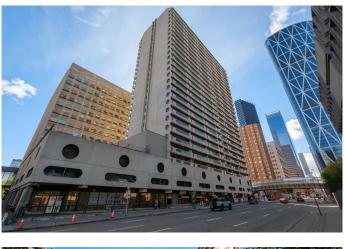

# \$235,000 - 910, 221 6 Avenue Se, Calgary

MLS® #A2204045

#### \$235,000

1 Bedroom, 1.00 Bathroom, 716 sqft Residential on 0.00 Acres

Downtown Commercial Core, Calgary, Alberta

\*\*DOWNTOWN LIVING AT IT'S FINEST! **EXCELLENT LOCATION!\*\* WELCOME TO** YOUR BEAUTIFULLY RENOVATED 1 bedroom plus den, 1 bathroom condo in the sought-after Rocky Mountain Court. This stunning unit boasts an OPEN-CONCEPT FLOOR PLAN, featuring TILED ENTRYWAY, LAMINATE FLOORING throughout and a modern UPGRADED KITCHEN equipped with stainless steel appliances. Enjoy SPACIOUS LIVING AND DINING AREAS that are perfect for entertaining or relaxing. The GENEROUS SIZED BEDROOM offers a peaceful retreat, while the DEN can serve as a home office or additional storage. Step outside to your LARGE BALCONY, ideal for enjoying morning coffee or evening gatherings. Building amenities include SECURE PARKING, a convenient laundry facility, an EXERCISE ROOM for staying fit, a SAUNA for unwinding, a RACQUET COURT for active fun, and an inviting OUTDOOR ROOFTOP TERRACE. With ONSITE BUILDING MANAGEMENT, shopping located on the street level and just ONE BLOCK away from the C-Train and Plus-15, nearby to Stephen Avenue, Restaurants, Central Library, Theatre/Concert Halls, and Superstore, you'll relish the unparalleled convenience of downtown living. Don't miss your chance to experience the vibrant lifestyle this condo offers! GREAT **INVESTMENT OPPORTUNITY! SCHEDULE** A VIEWING TODAY!

## **Community Information**

| Address     | 910, 221 6 Avenue Se     |
|-------------|--------------------------|
| Subdivision | Downtown Commercial Core |
| City        | Calgary                  |
| County      | Calgary                  |
| Province    | Alberta                  |
| Postal Code | T2G4Z9                   |