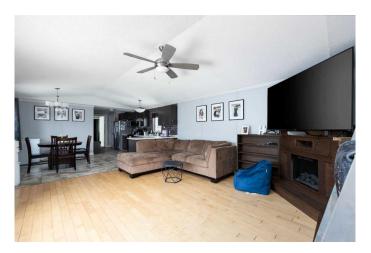

# \$249,000

3 Bedroom, 2.00 Bathroom, 1,211 sqft Residential on 0.10 Acres

Prairie Creek, Fort McMurray, Alberta

Looking for a Quiet Location? Park and a playground across the st? Close to green space and trails? Minutes from the Hwy? This Prairie Creek home may be the one your have been looking for. Welcome to 104 Belgian Green! 3 bedrooms, primary with large ensuite and walk in closet, a second full bathroom. Open concept main living area with plenty of large windows and light. Ceramic time in the kitchen / dining. newer fridge and dishwasher Fresh paint, Back splash, Hwt sub flooring in bathrooms- this home is in a great neighborhood, Call today.

## Interior

Interior Features Storage, Vinyl Windows, Walk-In Closet(s)

Appliances Dishwasher, Refrigerator, Stove(s), Washer/Dryer

Heating Forced Air, Natural Gas

Cooling None
Fireplace Yes
# of Fireplaces 1

Fireplaces Electric
Basement None