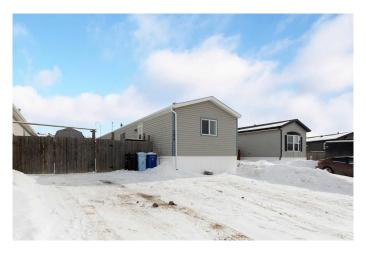

# \$249,000 - 104 Belgian Green Drive, Fort McMurray

MLS® #A2203935

# \$249,000

3 Bedroom, 2.00 Bathroom, 1,211 sqft Residential on 0.10 Acres

Prairie Creek, Fort McMurray, Alberta

Looking for a Quiet Location? Park and a playground across the st? Close to green space and trails? Minutes from the Hwy? This Prairie Creek home may be the one your have been looking for. Welcome to 104 Belgian Green! 3 bedrooms, primary with large ensuite and walk in closet, a second full bathroom. Open concept main living area with plenty of large windows and light. Ceramic time in the kitchen / dining. newer fridge and dishwasher Fresh paint, Back splash, Hwt sub flooring in bathrooms- this home is in a great neighborhood, Call today.

# **Community Information**

Address 104 Belgian Green Drive

Subdivision Prairie Creek
City Fort McMurray
County Wood Buffalo

Province Alberta
Postal Code T9H5M7

## **Exterior**

Exterior Features Private Yard
Lot Description Landscaped

Roof Asphalt Shingle

Construction Mixed, Manufactured Floor Joist, Metal Frame

Foundation Piling(s)