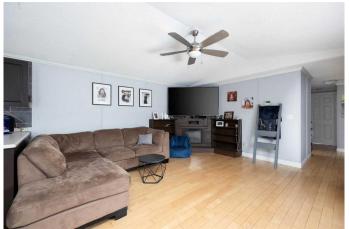

# \$249,000

3 Bedroom, 2.00 Bathroom, 1,211 sqft Residential on 0.10 Acres

Prairie Creek, Fort McMurray, Alberta

Looking for a Quiet Location? Park and a playground across the st? Close to green space and trails? Minutes from the Hwy? This Prairie Creek home may be the one your have been looking for. Welcome to 104 Belgian Green! 3 bedrooms, primary with large ensuite and walk in closet, a second full bathroom. Open concept main living area with plenty of large windows and light. Ceramic time in the kitchen / dining. newer fridge and dishwasher Fresh paint, Back splash, Hwt sub flooring in bathrooms- this home is in a great neighborhood, Call today.

## Interior

Interior Features Storage, Vinyl Windows, Walk-In Closet(s)

Appliances Dishwasher, Refrigerator, Stove(s), Washer/Dryer

Heating Forced Air, Natural Gas

Cooling None
Fireplace Yes
# of Fireplaces 1

Fireplaces Electric
Basement None