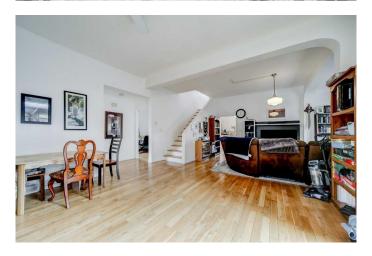

## \$450,000

6 Bedroom, 3.00 Bathroom, 2,160 sqft Residential on 0.09 Acres

London Road, Lethbridge, Alberta

Legally Suited & Full of Character!

Charming home offers endless
possibilitiesâ€"live in one unit and rent the
other, rent both for great cash flow, or enjoy
the entire space as a spacious 6-bedroom
home. With tall ceilings, beautiful hardwood
floors, and unique character throughout, this
property is anything but cookie-cutter. Whether
you're an investor or a homeowner looking for
flexibility, this one checks all the boxes.

T1J 2R3

Interior

Interior Features High Ceilings

Appliances None

Heating Baseboard, Forced Air, Natural Gas, Electric

Cooling None
Has Basement Yes

Basement Full, Suite

**Exterior** 