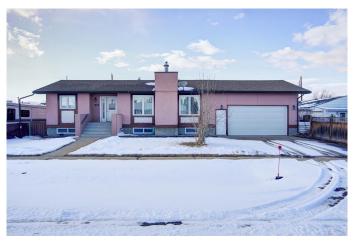

## \$329,900

4 Bedroom, 3.00 Bathroom, 1,481 sqft Residential on 0.20 Acres

NONE, Champion, Alberta

Charming Bungalow in the Heart of Champion â€" Spacious & Move-In Ready! Welcome to the quaint village of Champion, where small-town charm meets spacious, comfortable living. This beautifully designed bungalow offers over 1,480 sq. ft. on the main floor, featuring an inviting layout perfect for families, entertaining, and relaxing. Step into the bright and airy living room, where a stunning stone temperature controlled fireplace serves as the focal point, flanked by large windows that fill the space with natural light. The open-concept dining area flows seamlessly into the well-appointed kitchen, complete with a large L-shaped island, ideal for meal prep and serving. Just off the dining room, you'II find a fully enclosed sunroomâ€"a wonderful extension of your living space that leads directly to the backyard and ground-level patio. The main floor with updated vinyl plank flooring boasts three bedrooms, including a spacious primary suite with a 4-piece ensuite featuring double sinks, a separate powder room, and a large closet. Convenient main-floor laundry connects to the second 4-piece bathroom, adding to the home's thoughtful design. The versatile basement is ready for your ideas, offering a large rec/family room, a home office (or potential bedroom), a 4-piece bathroom, a flex room perfect for crafts or a man cave, plus ample storage space. A major highlight is the oversized, drive-through attached garage (21'x49') with overhead doors on both

the front and back, making it ideal for vehicles, toys, and projects. Sitting on a generous lot with back alley access, the yard is an open canvas, offering endless possibilitiesâ€"whether you dream of a garden, play area, RV parking, or outdoor entertaining space. This move-in-ready home is a must-seeâ€"don't miss your chance to make it yours! Contact us today for a viewing.