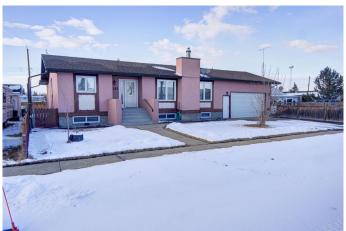

## \$329,900

4 Bedroom, 3.00 Bathroom, 1,481 sqft Residential on 0.20 Acres

NONE, Champion, Alberta

Charming Bungalow in the Heart of Champion â€" Spacious & Move-In Ready! Welcome to the quaint village of Champion, where small-town charm meets spacious, comfortable living. This beautifully designed bungalow offers over 1,480 sq. ft. on the main floor, featuring an inviting layout perfect for families, entertaining, and relaxing. Step into the bright and airy living room, where a stunning stone temperature controlled fireplace serves as the focal point, flanked by large windows that fill the space with natural light. The open-concept dining area flows seamlessly into the well-appointed kitchen, complete with a large L-shaped island, ideal for meal prep and serving. Just off the dining room, you'II find a fully enclosed sunroomâ€"a wonderful extension of your living space that leads directly to the backyard and ground-level patio. The main floor with updated vinyl plank flooring boasts three bedrooms, including a spacious primary suite with a 4-piece ensuite featuring double sinks, a separate powder room, and a large closet. Convenient main-floor laundry connects to the second 4-piece bathroom, adding to the home's thoughtful design. The versatile basement is ready for your ideas, offering a large rec/family room, a home office (or potential bedroom), a 4-piece bathroom, a flex room perfect for crafts or a man cave, plus ample storage space. A major highlight is the oversized, drive-through attached garage (21'x49') with overhead doors on both

the front and back, making it ideal for vehicles, toys, and projects. Sitting on a generous lot with back alley access, the yard is an open canvas, offering endless possibilitiesâ€"whether you dream of a garden, play area, RV parking, or outdoor entertaining space. This move-in-ready home is a must-seeâ€"don't miss your chance to make it yours! Contact us today for a viewing.