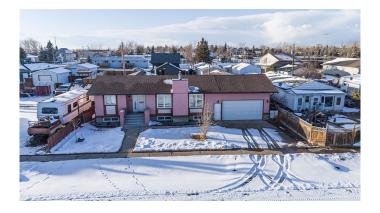

## \$329,900

4 Bedroom, 3.00 Bathroom, 1,481 sqft Residential on 0.20 Acres

NONE, Champion, Alberta

Charming Bungalow in the Heart of Champion â€" Spacious & Move-In Ready! Welcome to the quaint village of Champion, where small-town charm meets spacious, comfortable living. This beautifully designed bungalow offers over 1,480 sq. ft. on the main floor, featuring an inviting layout perfect for families, entertaining, and relaxing. Step into the bright and airy living room, where a stunning stone temperature controlled fireplace serves as the focal point, flanked by large windows that fill the space with natural light. The open-concept dining area flows seamlessly into the well-appointed kitchen, complete with a large L-shaped island, ideal for meal prep and serving. Just off the dining room, you'II find a fully enclosed sunroomâ€"a wonderful extension of your living space that leads directly to the backyard and ground-level patio. The main floor with updated vinyl plank flooring boasts three bedrooms, including a spacious primary suite with a 4-piece ensuite featuring double sinks, a separate powder room, and a large closet. Convenient main-floor laundry connects to the second 4-piece bathroom, adding to the home's thoughtful design. The versatile basement is ready for your ideas, offering a large rec/family room, a home office (or potential bedroom), a 4-piece bathroom, a flex room perfect for crafts or a man cave, plus ample storage space. A major highlight is the oversized, drive-through attached garage (21'x49') with overhead doors on both

the front and back, making it ideal for vehicles, toys, and projects. Sitting on a generous lot with back alley access, the yard is an open canvas, offering endless possibilitiesâ€"whether you dream of a garden, play area, RV parking, or outdoor entertaining space. This move-in-ready home is a must-seeâ€"don't miss your chance to make it yours! Contact us today for a viewing.