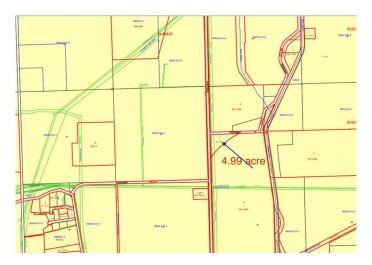

### **Essential Information**

MLS® # A2203284

Price \$500,000

Bathrooms 0.00

Acres 4.99

Type Land

Sub-Type Residential Land

Status Active

#### **Community Information**

Address Rr 214 Corner N

Subdivision NONE

City Rural Lethbridge County

County Lethbridge County

Province Alberta

Postal Code T1K 6X5