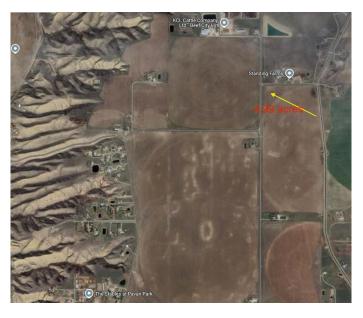

#### \$500,000

0 Bedroom, 0.00 Bathroom, Land on 4.99 Acres

NONE, Rural Lethbridge County, Alberta

Build Your Dream Home Next to the City of Lethbridge!

This stunning acreage offers unobstructed views and the perfect blend of rural living with city convenience. Enjoy the peace and space of the countryside while being just minutes from Lethbridge. Whether you're looking for a quiet retreat or the ideal place to build your dream home, this property provides the best of both worldsâ€"expansive land, breathtaking scenery, and easy access to all city amenities.

#### **Community Information**

Address Rr 214 Corner N

Subdivision NONE

City Rural Lethbridge County

County Lethbridge County

Province Alberta

Postal Code T1K 6X5