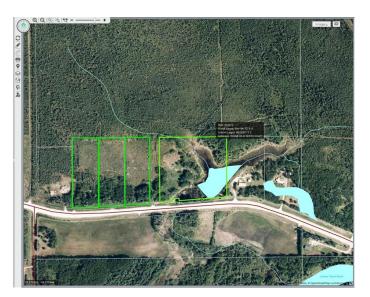

#### \$205,000

0 Bedroom, 0.00 Bathroom, Land on 22.16 Acres

NONE, Rural Lesser Slave River No. 124, M.D. of, Alberta

Prime Investment Opportunity: 4 Adjacent Parcels on OLD SMITH HWY – Sold as a Package

Unlock the potential of this exceptional opportunity, four contiguous parcels totalling 22.16 acres, offering endless possibilities for development, investment, or private use. Enjoy prime hunting, fishing, and quadding, with the Lesser Slave and Moose Rivers just moments away, an outdoor enthusiast's paradise. Conveniently located near the Mistue Industrial Park, the Hamlet of Smith, and all the amenities of Slave Lake. Whether you're a developer seeking your next project, an investor looking for a lucrative opportunity, or a buyer dreaming of owning a vast piece of land, this rare 4-parcel package is a valuable asset in a growing area. Opportunities like this don't last longâ€"act now!