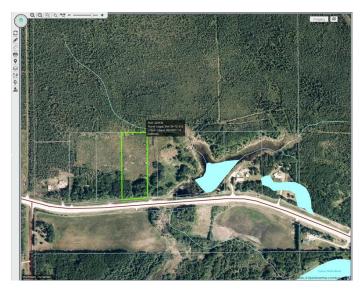

#### \$205,000

0 Bedroom, 0.00 Bathroom, Land on 22.16 Acres

NONE, Rural Lesser Slave River No. 124, M.D. of, Alberta

Prime Investment Opportunity: 4 Adjacent Parcels on OLD SMITH HWY – Sold as a Package

Unlock the potential of this exceptional opportunity, four contiguous parcels totalling 22.16 acres, offering endless possibilities for development, investment, or private use. Enjoy prime hunting, fishing, and quadding, with the Lesser Slave and Moose Rivers just moments away, an outdoor enthusiast's paradise. Conveniently located near the Mistue Industrial Park, the Hamlet of Smith, and all the amenities of Slave Lake. Whether you're a developer seeking your next project, an investor looking for a lucrative opportunity, or a buyer dreaming of owning a vast piece of land, this rare 4-parcel package is a valuable asset in a growing area. Opportunities like this don't last longâ€"act now!