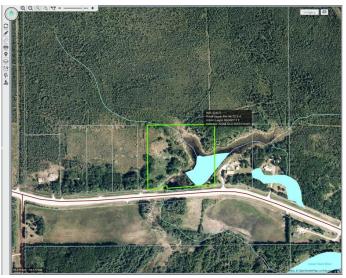

#### \$205,000

0 Bedroom, 0.00 Bathroom, Land on 22.16 Acres

NONE, Rural Lesser Slave River No. 124, M.D. of, Alberta

Prime Investment Opportunity: 4 Adjacent Parcels on OLD SMITH HWY – Sold as a Package

Unlock the potential of this exceptional opportunity, four contiguous parcels totalling 22.16 acres, offering endless possibilities for development, investment, or private use. Enjoy prime hunting, fishing, and quadding, with the Lesser Slave and Moose Rivers just moments away, an outdoor enthusiast's paradise. Conveniently located near the Mistue Industrial Park, the Hamlet of Smith, and all the amenities of Slave Lake. Whether you're a developer seeking your next project, an investor looking for a lucrative opportunity, or a buyer dreaming of owning a vast piece of land, this rare 4-parcel package is a valuable asset in a growing area. Opportunities like this don't last longâ€"act now!