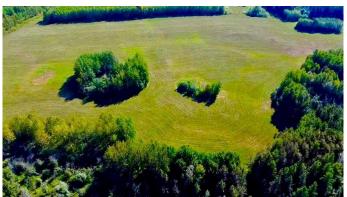

#### \$105,000

0 Bedroom, 0.00 Bathroom, Land on 19.77 Acres

Lac La Biche, Lac La Biche, Alberta

LOOKING FOR A GREAT SPACE TO PARK YOUR RV, BUILD A CABIN OR YOUR NEW HOME!!! THIS 19.77 ACRE PARCEL IS YOUR BEST CHOICE! Ideal location where you can get away, and enjoy the peace and quiet of the property. 13 acres are cleared with 7 treed which gives you privacy! Power and Gas are available across the road, and can be brought into your property! Want to relax during the summer, bring your RV's, a few friends and enjoy! Short minutes drive to Beaver Lake, or Lac La Biche Lake boat launches where you can enjoy lake life to the fullest! This large acreage will give you all the space you need to enjoy! \$105,000.00