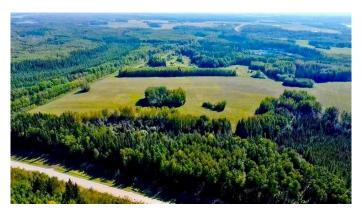

#### \$105,000

0 Bedroom, 0.00 Bathroom, Land on 19.77 Acres

Lac La Biche, Lac La Biche, Alberta

LOOKING FOR A GREAT SPACE TO PARK YOUR RV, BUILD A CABIN OR YOUR NEW HOME!!! THIS 19.77 ACRE PARCEL IS YOUR BEST CHOICE! Ideal location where you can get away, and enjoy the peace and quiet of the property. 13 acres are cleared with 7 treed which gives you privacy! Power and Gas are available across the road, and can be brought into your property! Want to relax during the summer, bring your RV's, a few friends and enjoy! Short minutes drive to Beaver Lake, or Lac La Biche Lake boat launches where you can enjoy lake life to the fullest! This large acreage will give you all the space you need to enjoy! \$105,000.00