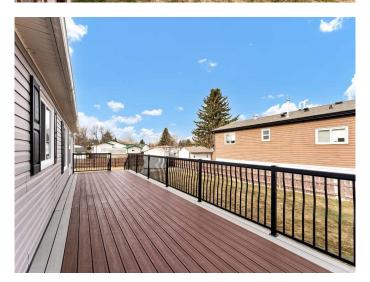

## \$150,000

2 Bedroom, 1.00 Bathroom, 953 sqft Mobile on 0.00 Acres

Southview-Park Meadows, Medicine Hat, Alberta

If you've been on the hunt for that perfect mobile in one of Medicine Hat's sought-after parks, this may be the unit for you! This fantastic 2-bedroom unit, built in 2008, shows like new and has been lovingly cared for by its one-owner. The home features two spacious bedrooms, a 4-piece bath, and an open-concept kitchen, dining, and living areaâ€"perfect for entertaining or relaxing. The full appliance package, including laundry, adds even more convenience to this already incredible home. Step outside to enjoy the huge, maintenance-free deck, ideal for outdoor relaxation or hosting guests, along with a handy storage shed for all your tools and gear. The roads in the park are well-maintained year-round, and pets are allowed with restrictions and park approval. Don't miss your chance to own this gemâ€"call your agent today to arrange a private viewing!