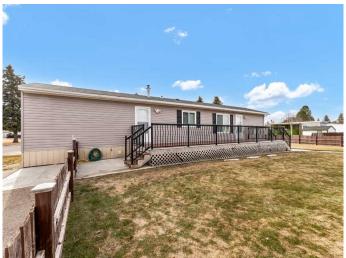

## \$150,000

2 Bedroom, 1.00 Bathroom, 953 sqft Mobile on 0.00 Acres

Southview-Park Meadows, Medicine Hat, Alberta

If you've been on the hunt for that perfect mobile in one of Medicine Hat's sought-after parks, this may be the unit for you! This fantastic 2-bedroom unit, built in 2008, shows like new and has been lovingly cared for by its one-owner. The home features two spacious bedrooms, a 4-piece bath, and an open-concept kitchen, dining, and living areaâ€"perfect for entertaining or relaxing. The full appliance package, including laundry, adds even more convenience to this already incredible home. Step outside to enjoy the huge, maintenance-free deck, ideal for outdoor relaxation or hosting guests, along with a handy storage shed for all your tools and gear. The roads in the park are well-maintained year-round, and pets are allowed with restrictions and park approval. Don't miss your chance to own this gemâ€"call your agent today to arrange a private viewing!