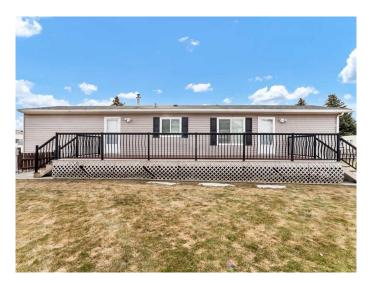

## \$150,000

2 Bedroom, 1.00 Bathroom, 953 sqft Mobile on 0.00 Acres

Southview-Park Meadows, Medicine Hat, Alberta

If you've been on the hunt for that perfect mobile in one of Medicine Hat's sought-after parks, this may be the unit for you! This fantastic 2-bedroom unit, built in 2008, shows like new and has been lovingly cared for by its one-owner. The home features two spacious bedrooms, a 4-piece bath, and an open-concept kitchen, dining, and living areaâ€"perfect for entertaining or relaxing. The full appliance package, including laundry, adds even more convenience to this already incredible home. Step outside to enjoy the huge, maintenance-free deck, ideal for outdoor relaxation or hosting guests, along with a handy storage shed for all your tools and gear. The roads in the park are well-maintained year-round, and pets are allowed with restrictions and park approval. Don't miss your chance to own this gemâ€"call your agent today to arrange a private viewing!