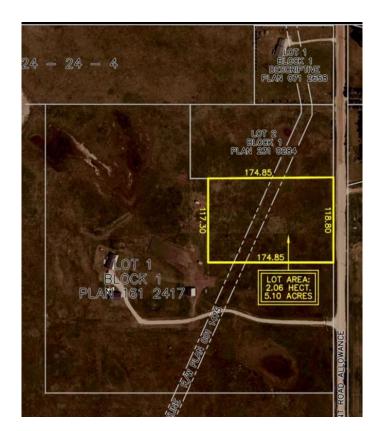

### \$295,000

0 Bedroom, 0.00 Bathroom, Land on 5.01 Acres

NONE, Rural Wheatland County, Alberta

Looking for a piece to call your own..... 5 acres of endless possibilities! Build a house, shop, the newest rage a Barndominium.... bring the animals, the kids the toys, the business!

Opportunities are endless with this amazing property located just 5 min east of Strathmore just North of the County of Wheatland Shop.

Wheatland County is amazing to work with for development. Bare land with utilities close.

#### **Essential Information**

MLS® # A2202507 Price \$295,000

Bathrooms 0.00
Acres 5.01
Type Land

Sub-Type Residential Land

Status Active

# **Community Information**

Address W Of 4 Range 24 Township 2

Subdivision NONE

City Rural Wheatland County

County Wheatland County

Province Alberta

Postal Code T1P 2C4