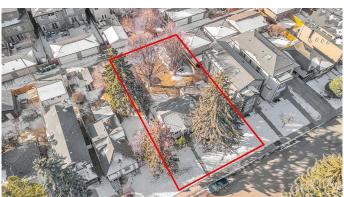

# \$1,099,900

3 Bedroom, 1.00 Bathroom, 1,388 sqft Residential on 0.18 Acres

Tuxedo Park, Calgary, Alberta

Developers & Investors! A rare opportunity to secure a massive 62.5' x 125' lot in the highly sought-after inner-city community of Tuxedo Park. Currently zoned R-C2, with potential for increased density pending the city's proposed blanket re-zoning. This expansive lot offers endless redevelopment possibilities and features a desirable south-facing backyard. Clean title and (non-compliant) RPR available. While there is no access to the house, you are welcome to walk the property. Oversized lots like this are a rare findâ€"don't miss this exceptional investment opportunity!

### **Exterior**

Exterior Features Other

Lot Description Front Yard, Lawn, Level, Many Trees, Rectangular Lot

Roof Asphalt Shingle

Construction Stucco

Foundation Poured Concrete