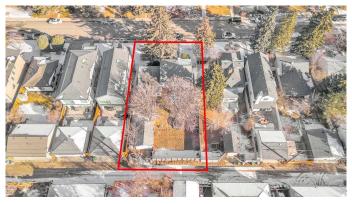

# \$1,099,900

3 Bedroom, 1.00 Bathroom, 1,388 sqft Residential on 0.18 Acres

Tuxedo Park, Calgary, Alberta

Developers & Investors! A rare opportunity to secure a massive 62.5' x 125' lot in the highly sought-after inner-city community of Tuxedo Park. Currently zoned R-C2, with potential for increased density pending the city's proposed blanket re-zoning. This expansive lot offers endless redevelopment possibilities and features a desirable south-facing backyard. Clean title and (non-compliant) RPR available. While there is no access to the house, you are welcome to walk the property. Oversized lots like this are a rare findâ€"don't miss this exceptional investment opportunity!

### **Exterior**

Exterior Features Other

Lot Description Front Yard, Lawn, Level, Many Trees, Rectangular Lot

Roof Asphalt Shingle

Construction Stucco

Foundation Poured Concrete