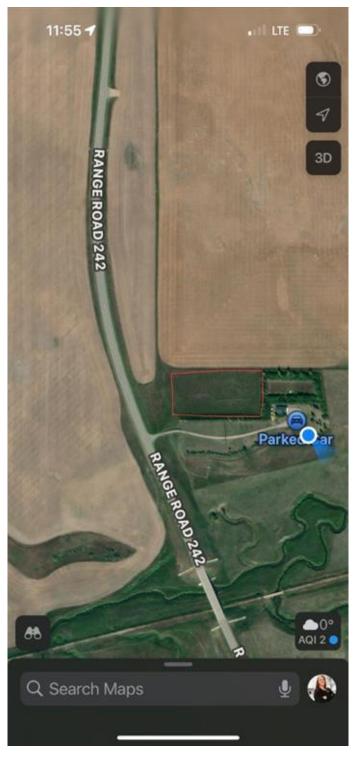

### \$329,900

0 Bedroom, 0.00 Bathroom, Land on 2.67 Acres

NONE, Rural Wheatland County, Alberta

Build your dream home! This land has mature trees and is paved right to where you driveway would be. There is a well that has not been used in many years and is being sold as is. The gas line is very close to the property and so is the power.