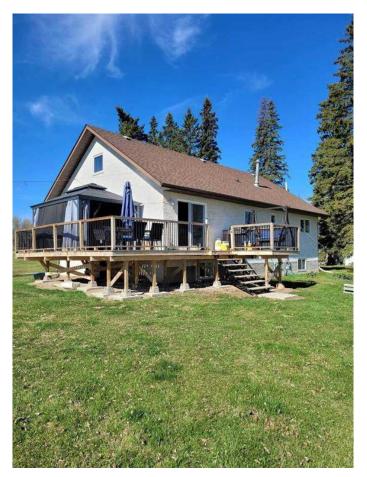

### \$515,000

6 Bedroom, 3.00 Bathroom, 2,408 sqft Residential on 10.80 Acres

NONE, Rural Yellowhead County, Alberta

For more information, please click Brochure button.

Spacious Country Retreat on 10.8 Acres -Perfect for Family & Hobby Farming! Escape to the peaceful countryside with this beautiful 10.8-acre property, just 23 minutes from Edson, 40 minutes from Whitecourt, and 5 minutes to Peers - all with convenient highway access. This expansive 3,400 sq. ft. home is designed for comfort and space, featuring 6 oversized bedrooms and 2.5 bathrooms, making it perfect for families, hobby farmers, or anyone craving a rural lifestyle. The main floor offers a bright, open-concept design with a cozy wood cook stove in the living room, a well-appointed kitchen, two spacious bedrooms, a 4-piece bath, and a laundry room for added convenience. Upstairs, you'II find two massive bedrooms, a 2-piece bath, and extra storage nooks. The fully finished basement adds even more functional living space, complete with two additional bedrooms, a 4-piece bath, a family room, a workout space, and ample storage. Outdoors, this property is ready for livestock and hobby farming, with three fenced paddocks, a fenced garden, and a field discharge septic system with a new pump. There's plenty of room to build your dream garage or shop, with 50-amp power already brought to site. Additional highlights include a wrap-around deck, multiple outbuildings, a 40-foot seacan

with a wood stove, a scenic wooden walkway, and breathtaking views. For outdoor enthusiasts, the McLeod River is just minutes away, offering endless opportunities for fishing, boating, and summer adventures. Move-in ready with recent updates, new doors and windows, fresh air exchange, and excellent drinking water - this is an acreage you don't want to miss!