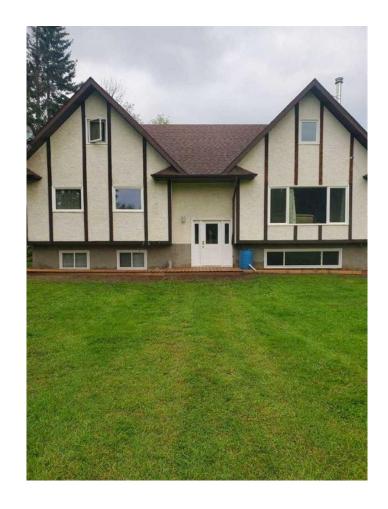

# \$515,000 - 14522 Township Road 544, Rural Yellowhead County

MLS® #A2202232

### \$515,000

6 Bedroom, 3.00 Bathroom, 2,408 sqft Residential on 10.80 Acres

NONE, Rural Yellowhead County, Alberta

For more information, please click Brochure button.

Spacious Country Retreat on 10.8 Acres -Perfect for Family & Hobby Farming! Escape to the peaceful countryside with this beautiful 10.8-acre property, just 23 minutes from Edson, 40 minutes from Whitecourt, and 5 minutes to Peers - all with convenient highway access. This expansive 3,400 sq. ft. home is designed for comfort and space, featuring 6 oversized bedrooms and 2.5 bathrooms, making it perfect for families, hobby farmers, or anyone craving a rural lifestyle. The main floor offers a bright, open-concept design with a cozy wood cook stove in the living room, a well-appointed kitchen, two spacious bedrooms, a 4-piece bath, and a laundry room for added convenience. Upstairs, you'II find two massive bedrooms, a 2-piece bath, and extra storage nooks. The fully finished basement adds even more functional living space, complete with two additional bedrooms, a 4-piece bath, a family room, a workout space, and ample storage. Outdoors, this property is ready for livestock and hobby farming, with three fenced paddocks, a fenced garden, and a field discharge septic system with a new pump. There's plenty of room to build your dream garage or shop, with 50-amp power already brought to site. Additional highlights include a wrap-around deck, multiple outbuildings, a 40-foot seacan