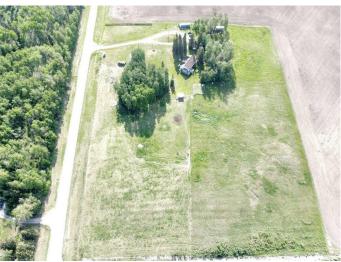

### \$515,000

6 Bedroom, 3.00 Bathroom, 2,408 sqft Residential on 10.80 Acres

NONE, Rural Yellowhead County, Alberta

For more information, please click Brochure button.

Spacious Country Retreat on 10.8 Acres -Perfect for Family & Hobby Farming! Escape to the peaceful countryside with this beautiful 10.8-acre property, just 23 minutes from Edson, 40 minutes from Whitecourt, and 5 minutes to Peers - all with convenient highway access. This expansive 3,400 sq. ft. home is designed for comfort and space, featuring 6 oversized bedrooms and 2.5 bathrooms, making it perfect for families, hobby farmers, or anyone craving a rural lifestyle. The main floor offers a bright, open-concept design with a cozy wood cook stove in the living room, a well-appointed kitchen, two spacious bedrooms, a 4-piece bath, and a laundry room for added convenience. Upstairs, you'II find two massive bedrooms, a 2-piece bath, and extra storage nooks. The fully finished basement adds even more functional living space, complete with two additional bedrooms, a 4-piece bath, a family room, a workout space, and ample storage. Outdoors, this property is ready for livestock and hobby farming, with three fenced paddocks, a fenced garden, and a field discharge septic system with a new pump. There's plenty of room to build your dream garage or shop, with 50-amp power already brought to site. Additional highlights include a wrap-around deck, multiple outbuildings, a 40-foot seacan

#### **Exterior**

Exterior Features Garden, Private Yard, Rain Gutters

Lot Description Cleared, Corner Lot, Few Trees, Front Yard, Garden, Gentle Sloping,

Lawn, Pasture, Private, Rectangular Lot, Yard Drainage