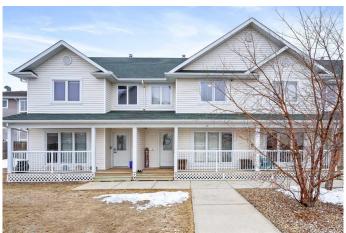

## \$223,000

3 Bedroom, 2.00 Bathroom, 1,240 sqft Residential on 0.00 Acres

Wallacefield, Lloydminster, Saskatchewan

Welcome to Meadowview Estates! Compared to many other townhouse properties this one provides unique and desirable features including a fully fenced yard, main floor laundry with space for storage and a spacious parking lot that is easier to accommodate full sized vehicles! At 1,240 square feet above grade, you'II also notice that every level of this home has adequate space including a large living room and kitchen, spacious bedrooms and a basement that provides plenty of room for a large family room, and a future bedroom and 3-piece bathroom. This property is tucked away in a quiet location and is conveniently close to shopping amenities, restaurants and is just a short walk to a couple of parks!

#### **Exterior**

Exterior Features None

Lot Description Back Yard Roof Asphalt

Construction Vinyl Siding

Foundation Poured Concrete