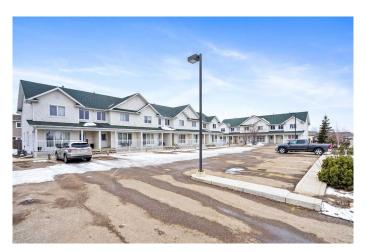

# \$223,000 - 103, 4727 20 Street, Lloydminster

MLS® #A2202172

## \$223,000

3 Bedroom, 2.00 Bathroom, 1,240 sqft Residential on 0.00 Acres

Wallacefield, Lloydminster, Saskatchewan

Welcome to Meadowview Estates! Compared to many other townhouse properties this one provides unique and desirable features including a fully fenced yard, main floor laundry with space for storage and a spacious parking lot that is easier to accommodate full sized vehicles! At 1,240 square feet above grade, you'II also notice that every level of this home has adequate space including a large living room and kitchen, spacious bedrooms and a basement that provides plenty of room for a large family room, and a future bedroom and 3-piece bathroom. This property is tucked away in a quiet location and is conveniently close to shopping amenities, restaurants and is just a short walk to a couple of parks!

# **Community Information**

Address 103, 4727 20 Street

Subdivision Wallacefield
City Lloydminster
County Lloydminster
Province Saskatchewan

Postal Code S9V 0X4

## **Amenities**

Amenities None Parking Spaces 2

Parking Asphalt, Off Street