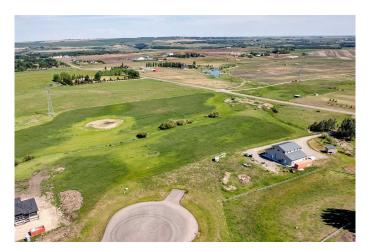

#### \$499,900

0 Bedroom, 0.00 Bathroom, Land on 11.54 Acres

NONE, Rural Foothills County, Alberta

AMAZING location to build your "dream home" Welcome to this lovely paved cul-de-sac, only minutes to Okotoks and 15 minutes to Calgary. 11 acres with excellent views of the valley to the east and south for miles. Strong architectural controls to maintain the integrity of your neighbourhood, No building time commitment so you can buy and hold for the future dwhen you are ready to build. All services are to the property line and there is a fantastic well that produces 8 GPM. There is an additional approach to access the property from 338 on the SE corner of the property. 338 is scheduled to see a lot less traffic in the near future as the access from Highway 2 will be moving north and connecting to 80 street. Should be very quiet and rural soon, and just 8 minutes to Okotoks.