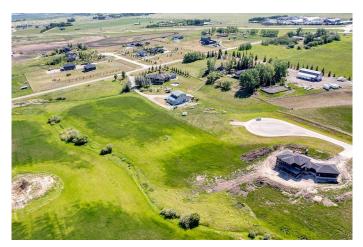

#### \$499,900

0 Bedroom, 0.00 Bathroom, Land on 11.54 Acres

NONE, Rural Foothills County, Alberta

AMAZING location to build your "dream home" Welcome to this lovely paved cul-de-sac, only minutes to Okotoks and 15 minutes to Calgary. 11 acres with excellent views of the valley to the east and south for miles. Strong architectural controls to maintain the integrity of your neighbourhood, No building time commitment so you can buy and hold for the future dwhen you are ready to build. All services are to the property line and there is a fantastic well that produces 8 GPM. There is an additional approach to access the property from 338 on the SE corner of the property. 338 is scheduled to see a lot less traffic in the near future as the access from Highway 2 will be moving north and connecting to 80 street. Should be very quiet and rural soon, and just 8 minutes to Okotoks.