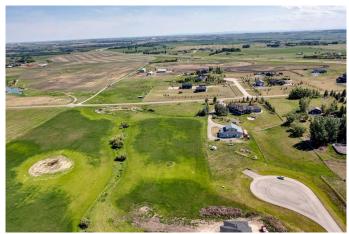

#### \$499,900

0 Bedroom, 0.00 Bathroom, Land on 11.54 Acres

NONE, Rural Foothills County, Alberta

AMAZING location to build your "dream home" Welcome to this lovely paved cul-de-sac, only minutes to Okotoks and 15 minutes to Calgary. 11 acres with excellent views of the valley to the east and south for miles. Strong architectural controls to maintain the integrity of your neighbourhood, No building time commitment so you can buy and hold for the future dwhen you are ready to build. All services are to the property line and there is a fantastic well that produces 8 GPM. There is an additional approach to access the property from 338 on the SE corner of the property. 338 is scheduled to see a lot less traffic in the near future as the access from Highway 2 will be moving north and connecting to 80 street. Should be very quiet and rural soon, and just 8 minutes to Okotoks.