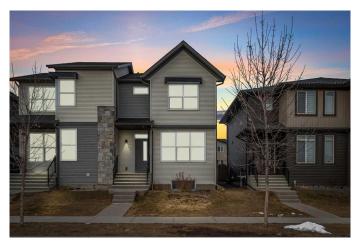

# \$578,000 - 220 Savanna Road Ne, Calgary

MLS® #A2202104

## \$578,000

3 Bedroom, 3.00 Bathroom, 1,258 sqft Residential on 0.06 Acres

Saddle Ridge, Calgary, Alberta

Welcome to 220 Savanna Road NE! This immaculate semi-detached home is perfectly situated in the highly sought-after community of Saddle Ridge, facing a beautiful green space and playground. Conveniently located less than an 8-minute drive from Calgary International Airport, this home offers both comfort and convenience.

Featuring three spacious bedrooms, including a primary bedroom with an ensuite, plus an additional 1.5 baths, this home is designed for modern living. The partially finished basement includes a bedroom, making it a great space for summer gatherings or a cozy kids' play area.

Completing this property is a recently built oversized double detached garage, providing ample parking and storage.

Built in 2016