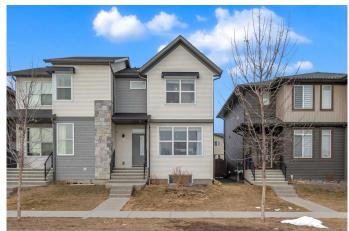

# \$578,000 - 220 Savanna Road Ne, Calgary

MLS® #A2202104

## \$578,000

3 Bedroom, 3.00 Bathroom, 1,258 sqft Residential on 0.06 Acres

Saddle Ridge, Calgary, Alberta

Welcome to 220 Savanna Road NE! This immaculate semi-detached home is perfectly situated in the highly sought-after community of Saddle Ridge, facing a beautiful green space and playground. Conveniently located less than an 8-minute drive from Calgary International Airport, this home offers both comfort and convenience.

Featuring three spacious bedrooms, including a primary bedroom with an ensuite, plus an additional 1.5 baths, this home is designed for modern living. The partially finished basement includes a bedroom, making it a great space for summer gatherings or a cozy kids' play area.

Completing this property is a recently built oversized double detached garage, providing ample parking and storage.

Built in 2016