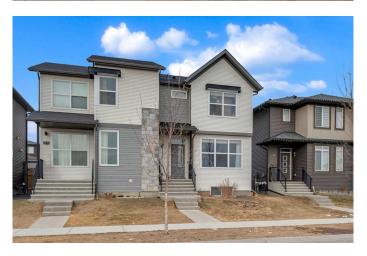

# \$578,000 - 220 Savanna Road Ne, Calgary

MLS® #A2202104

## \$578,000

3 Bedroom, 3.00 Bathroom, 1,258 sqft Residential on 0.06 Acres

Saddle Ridge, Calgary, Alberta

Welcome to 220 Savanna Road NE! This immaculate semi-detached home is perfectly situated in the highly sought-after community of Saddle Ridge, facing a beautiful green space and playground. Conveniently located less than an 8-minute drive from Calgary International Airport, this home offers both comfort and convenience.

Featuring three spacious bedrooms, including a primary bedroom with an ensuite, plus an additional 1.5 baths, this home is designed for modern living. The partially finished basement includes a bedroom, making it a great space for summer gatherings or a cozy kids' play area.

Completing this property is a recently built oversized double detached garage, providing ample parking and storage.

Built in 2016