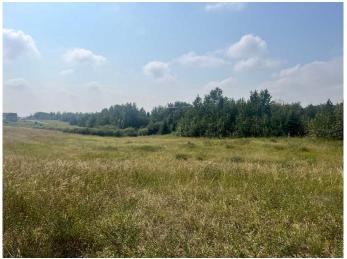

### \$108,000

0 Bedroom, 0.00 Bathroom, Land on 4.91 Acres

NONE, Rural, Saskatchewan

This Acreage is only minutes from Lloydminster and is in the Lloydminster School Division District. Bordering the property are some beautiful trees, with a nice slope to the land that would work for a walkout basement. With two creeks on the property, one located on the north east corner and the other on the south west corner, they provide a little pizzazz to the very sweet view. With HI-way and oiled road all the way, no gravel, it's a wonderful location for a beautiful house to be build. This is a must see, make your move, book your appointment today.