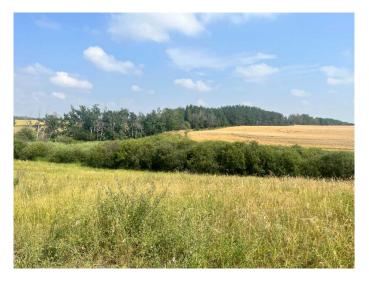

### \$108,000

0 Bedroom, 0.00 Bathroom, Land on 4.91 Acres

NONE, Rural, Saskatchewan

This Acreage is only minutes from Lloydminster and is in the Lloydminster School Division District. Bordering the property are some beautiful trees, with a nice slope to the land that would work for a walkout basement. With two creeks on the property, one located on the north east corner and the other on the south west corner, they provide a little pizzazz to the very sweet view. With HI-way and oiled road all the way, no gravel, it's a wonderful location for a beautiful house to be build. This is a must see, make your move, book your appointment today.