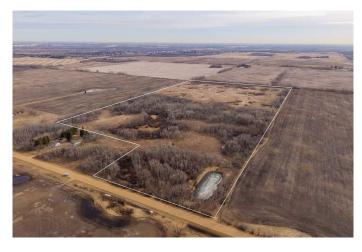

#### \$400,000

0 Bedroom, 0.00 Bathroom, Land on 73.76 Acres

Redwater, Redwater, Alberta

Discover a stunning 73-acre parcel just 6 minutes from Redwater, offering endless possibilities for your visionâ€"whether it's development, farming, or building your dream home or cabin (subject to approval). Embrace the tranquility of nature while still being conveniently close to town. This is your chance to create the perfect retreat!