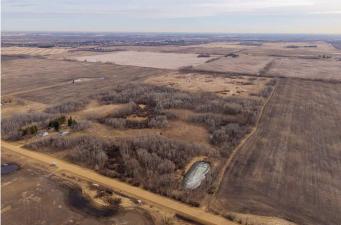

#### \$400,000

0 Bedroom, 0.00 Bathroom, Land on 73.76 Acres

Redwater, Redwater, Alberta

Discover a stunning 73-acre parcel just 6 minutes from Redwater, offering endless possibilities for your visionâ€"whether it's development, farming, or building your dream home or cabin (subject to approval). Embrace the tranquility of nature while still being conveniently close to town. This is your chance to create the perfect retreat!