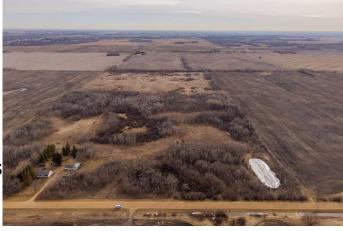

#### \$400,000

0 Bedroom, 0.00 Bathroom, Land on 73.76 Acres

Redwater, Redwater, Alberta

Discover a stunning 73-acre parcel just 6 minutes from Redwater, offering endless possibilities for your visionâ€"whether it's development, farming, or building your dream home or cabin (subject to approval). Embrace the tranquility of nature while still being conveniently close to town. This is your chance to create the perfect retreat!