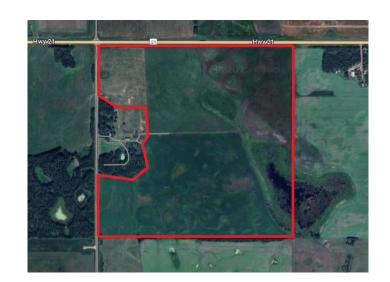

## \$859,900

0 Bedroom, 0.00 Bathroom, Land on 143.49 Acres

NONE, Rural Camrose County, Alberta

PRIME PASTURE & HAY LAND! Recently subdivided, this 143+ acre parcel is located just minutes west of Hay Lakes and immediately south of Highway 21.

Approximately 61 hay acres & 82 pasture acres. Two access points, north and south, of the adjacent yard site. Property fenced on the West, North, & East sides. Power is at the property line as well. GST is applicable.