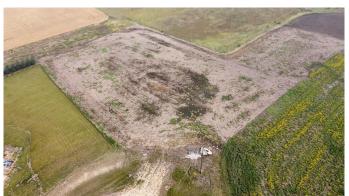

Goldenrod Estates, located just minutes east of the City of Grande Prairie with easy access to both highway 43 and highway 670. This is a beautiful subdivision with an established community that is maintained by the County of Grande Prairie. Features a playground, school bus route and a convenient 5 minutes from city limits. Located at the end of a cul de sac and backing onto working farmland, you can relax knowing you will have unobstructed views sitting from your future deck. Bring your favourite builder and construct your dream home, nestled on your 2.68 acres of ready to construct land. This lot is neighboured by two pre-existing dream homes and yours will be the third. Zoned for Harry Balfour county school located on a bus route.