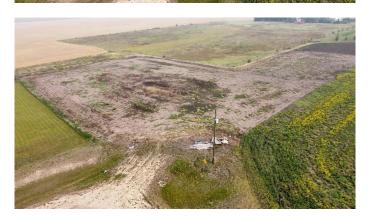

Goldenrod Estates, located just minutes east of the City of Grande Prairie with easy access to both highway 43 and highway 670. This is a beautiful subdivision with an established community that is maintained by the County of Grande Prairie. Features a playground, school bus route and a convenient 5 minutes from city limits. Located at the end of a cul de sac and backing onto working farmland, you can relax knowing you will have unobstructed views sitting from your future deck. Bring your favourite builder and construct your dream home, nestled on your 2.68 acres of ready to construct land. This lot is neighboured by two pre-existing dream homes and yours will be the third. Zoned for Harry Balfour county school located on a bus route.