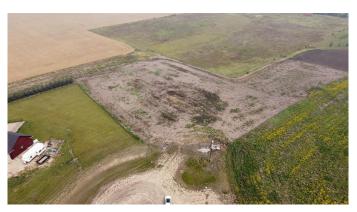

Goldenrod Estates, located just minutes east of the City of Grande Prairie with easy access to both highway 43 and highway 670. This is a beautiful subdivision with an established community that is maintained by the County of Grande Prairie. Features a playground, school bus route and a convenient 5 minutes from city limits. Located at the end of a cul de sac and backing onto working farmland, you can relax knowing you will have unobstructed views sitting from your future deck. Bring your favourite builder and construct your dream home, nestled on your 2.68 acres of ready to construct land. This lot is neighboured by two pre-existing dream homes and yours will be the third. Zoned for Harry Balfour county school located on a bus route.