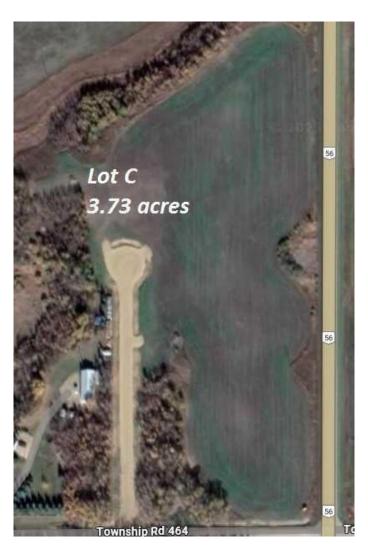

### \$249,900

0 Bedroom, 0.00 Bathroom, Land on 3.73 Acres

NONE, Rural Camrose County, Alberta

Wow! Acreage living (with CITY WATER) a mere minutes from the City of Camrose. Build your dream home on this 3.73 acre parcel, adjacent to HWY 56, north of the Richardson Pioneer Legacy Junction corner. City water, power and natural gas are at the property line. It's paved most of the way, with just a minor amount of gravel to enter the acreage. In a cul-de-sac which limits unwanted traffic. Enjoy your privacy, just a short drive from Camrose (approximately 7 minutes). Two other lots also available. Welcome home!

#### **Essential Information**

MLS® # A2201298 Price \$249,900

Bathrooms 0.00 Acres 3.73 Type Land

Sub-Type Residential Land

Status Active

# **Community Information**

Address 19408 C Twp Rd 464

Subdivision NONE

City Rural Camrose County

County Camrose County

Province Alberta
Postal Code T0B2M2