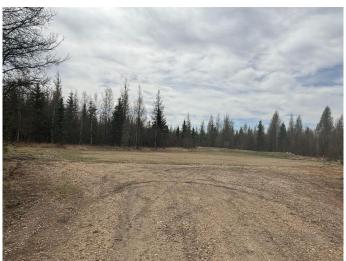

# \$154,900 - Lot 6, 131074 Township Road 590, Rural Woodlands County

MLS® #A2201232

\$154,900

0 Bedroom, 0.00 Bathroom, Land on 7.61 Acres

NONE, Rural Woodlands County, Alberta

Welcome to Grizzly Ridge Estates, where you can find your own little piece of heaven in the Country, just 11 minutes away from Whitecourt, This beautiful subdivision is located down Highway 32 and offers a serene and peaceful environment. Imagine owning an 7.61 Parcel of land with endless possibilities. Whether you want to build your dream home or move in a manufactured home, this property provides the perfect canvas for your vision. One of the great advantages of this property is it proximity to crownland, allowing for easy access to outdoor activities and recreational opportunities. You can enjoy hiking, biking, sledding, quadding and exploring the vast wilderness right at your doorstep. In terms of utilities, this property includes power to the property line and gas to the riser. It is also conveniently located on the school bus route, just 11 minutes to Whitecourt., making commuting hassle-free. If you are interested, we invite you to come and view this lot at Grizzly Ridge Estates. We are confident that once you see it, you'll be glad you did. Don't miss out on this opportunity to create your on oasis in the Countryside. The lot includes, mobile home pad with pilings for a 16 wide or a 20 wide manufactured home, gravel driveway, septic system, natural gas and power prepaid to the PAD. READY TO ADD YOUR NEW HOME. Crown Land close by.