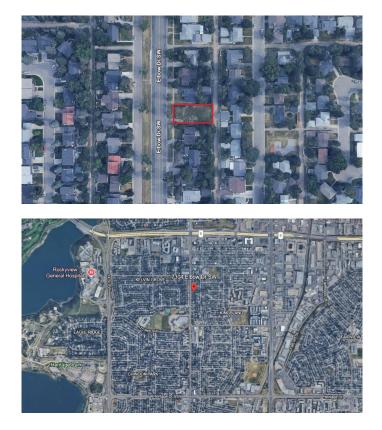

# \$425,000 - 7304 Elbow Drive Sw, Calgary

MLS® #A2201107

### **Community Information**

| Address     | 7304 Elbow Drive Sw |
|-------------|---------------------|
| Subdivision | Kingsland           |
| City        | Calgary             |
| County      | Calgary             |
| Province    | Alberta             |
| Postal Code | t2v 1k1             |
|             |                     |