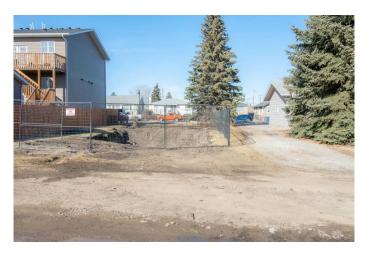

## \$179,900

0 Bedroom, 0.00 Bathroom, Land on 0.12 Acres

NONE, Didsbury, Alberta

This \*\*45' x 124' (approx. 5,300 sq. ft.)\*\* lot is ready for your vision! With \*\*RC zoning\*\*, allowing for both residential and commercial development, this property offers incredible flexibility. Neighboring lots have successfully developed \*\*triplexes with rear garages\*\*, making this an ideal investment for those looking to build multi-unit housing.

#### **Exterior**

Lot Description Back Lane