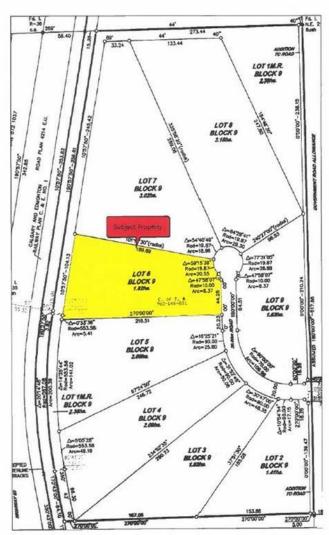

# **Community Information**

Address Lot 6 Rr 261

Subdivision NONE

City Rural Ponoka County

County Ponoka County

Province Alberta
Postal Code T4L 2N5

## **Exterior**

Lot Description Irregular Lot, Near Golf Course, Open Lot, Rolling Slope