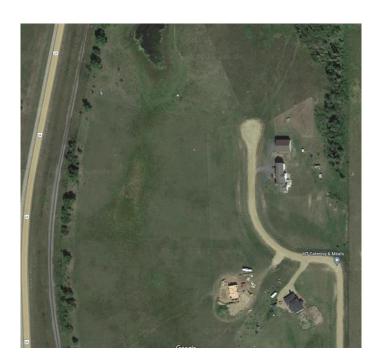

## \$170,000

0 Bedroom, 0.00 Bathroom, Land on 4.50 Acres

NONE, Rural Ponoka County, Alberta

Have you been looking for a perfect piece of land to build your dream home and still have room?! This is what you have been waiting for! Bring your plans for your custom home, your Shop-House or your Barndominium! Situated Between Ponoka and Lacombe, just outside Morningside, this nice sized acreage has gas and power at the property line and is ready for you to install your own Septic (field approved) and Drill your water Well to build your future home. Wonderfully situated for a walk-out basement and in close proximity to pavement and services with 15 Minutes to Lacombe and 12 Minutes to Ponoka. NOTE: GST is applicable and will be charged. No Mobile homes. Min. 1200 Sq. Ft. home.

# **Community Information**

Address Lot 6 Rr 261

Subdivision NONE

City Rural Ponoka County

County Ponoka County

Province Alberta
Postal Code T4L 2N5

## **Exterior**

Lot Description Irregular Lot, Near Golf Course, Open Lot, Rolling Slope