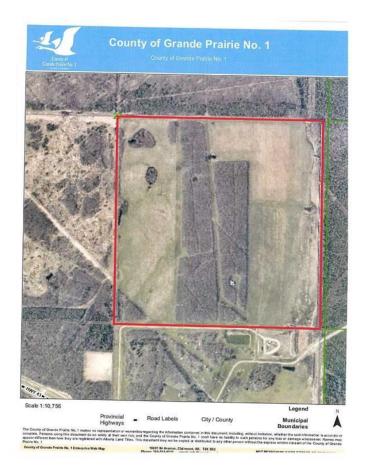

### \$425,000

0 Bedroom, 0.00 Bathroom, Land on 159.00 Acres

NONE, Rural Grande Prairie No. 1, County of, Alberta

A full quarter with approximately 100 acres cultivated, 45 acres bush and about 8-10 acres of peat moss. There are about 5 small springs, a dugout and a drilled water well (90 feet deep). The water well has power from the wellsite across the road and a shallow well pump is used to access water. A drain trench runs along the East side. The land is seeded to a mix pasture blend. Bison fence is on the West side and part of the North side. There is also a Bison fence separating the quarter along the East side of bush. The South side, the East side and part of the North side is Elk fence. If you want privacy this property is well protected. The property to the East, Northwest and Southeast is Green zone. The main entrance has a locked gate. Wonderful pasture quarter or a great retreat. Book a showing today.

## **Listing Details**

Listing Office All Peace Realty Ltd.

Scale 1:10,758

Provincial Highways Road Labels City/County Municipal Boundaries

The County of Grande Power Iss. 1 sease are repetitively and the Scale Sca