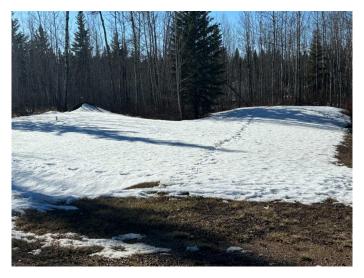

#### \$69,900

0 Bedroom, 0.00 Bathroom, Land on 0.52 Acres

NONE, Athabasca, Alberta

Vacant lot at Westwind Park with a countryside view! Located on the far east end of Westwind Mobile Home Park is this 0.52 acre square lot. Power meter, municipal water and septic tank system are all on the lot, with only gas needing to be brought in. Adjacent lot, unit 57, is also available, so you could double your land base and buy both! Westwind is a community south of Athabasca, AB that provides residents with a convenient and comfortable living environment. Amenities at Westwind include common areas, playgrounds, and convenient parking options. The community strives to create a welcoming and inclusive atmosphere for all individuals seeking a place to call home.