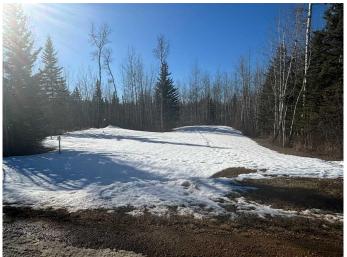

#### \$69,900

0 Bedroom, 0.00 Bathroom, Land on 0.52 Acres

NONE, Athabasca, Alberta

Vacant lot at Westwind Park with a countryside view! Located on the far east end of Westwind Mobile Home Park is this 0.52 acre square lot. Power meter, municipal water and septic tank system are all on the lot, with only gas needing to be brought in. Adjacent lot, unit 57, is also available, so you could double your land base and buy both! Westwind is a community south of Athabasca, AB that provides residents with a convenient and comfortable living environment. Amenities at Westwind include common areas, playgrounds, and convenient parking options. The community strives to create a welcoming and inclusive atmosphere for all individuals seeking a place to call home.