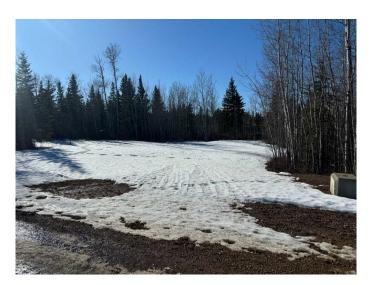

## \$69,900

0 Bedroom, 0.00 Bathroom, Land on 0.52 Acres

NONE, Athabasca, Alberta

Vacant lot at Westwind with a countryside view! Located on the far east end of Westwind is this 0.52 acre square lot. Power meter, municipal water and septic system are all on the lot, with only gas needing to be brought in from the lot line. Westwind is a community south of Athabasca, AB that provides residents with a convenient and comfortable living environment. Amenities at Westwind include common areas, playgrounds, and convenient parking options. The community strives to create a welcoming and inclusive atmosphere for all individuals seeking a place to call home.