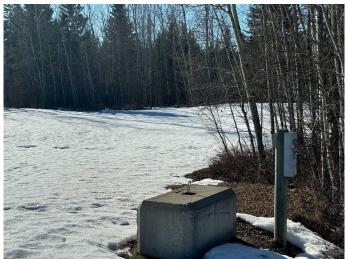

## \$69,900

0 Bedroom, 0.00 Bathroom, Land on 0.52 Acres

NONE, Athabasca, Alberta

Vacant lot at Westwind with a countryside view! Located on the far east end of Westwind is this 0.52 acre square lot. Power meter, municipal water and septic system are all on the lot, with only gas needing to be brought in from the lot line. Westwind is a community south of Athabasca, AB that provides residents with a convenient and comfortable living environment. Amenities at Westwind include common areas, playgrounds, and convenient parking options. The community strives to create a welcoming and inclusive atmosphere for all individuals seeking a place to call home.