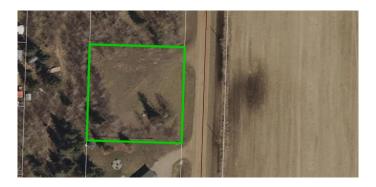

## \$69,900

0 Bedroom, 0.00 Bathroom, Land on 0.52 Acres

NONE, Athabasca, Alberta

Vacant lot at Westwind with a countryside view! Located on the far east end of Westwind is this 0.52 acre square lot. Power meter, municipal water and septic system are all on the lot, with only gas needing to be brought in from the lot line. Westwind is a community south of Athabasca, AB that provides residents with a convenient and comfortable living environment. Amenities at Westwind include common areas, playgrounds, and convenient parking options. The community strives to create a welcoming and inclusive atmosphere for all individuals seeking a place to call home.

# **Community Information**

Address #222, 660022 - Range Road 225.5 (unit 57)

Subdivision NONE

City Athabasca

County Athabasca County

Province Alberta
Postal Code T9S 1C4