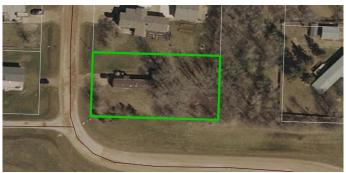

#### \$69,900

0 Bedroom, 0.00 Bathroom, Land on 0.46 Acres

NONE, Athabasca, Alberta

End corner unit at Westwind, available and ready for you to make it your own. This 0.464 acre lot is site ready. Power, gas, water and septic lines are all on the lot, so no new trenching will be required for a home placement. Mobile home that is currently on the lot will be moved off prior to closing and is not included in the sale. Westwind is a community south of Athabasca, AB that provides residents with a convenient and comfortable living environment. Amenities at Westwind include common areas, playgrounds, and convenient parking options. The community strives to create a welcoming and inclusive atmosphere for all individuals seeking a place to call home.

## **Community Information**

Address #5, 660022 - Range Road 225.5 (unit 51)

Subdivision NONE

City Athabasca

County Athabasca County

Province Alberta
Postal Code T9S 1C4

**Amenities** 

Amenities Park