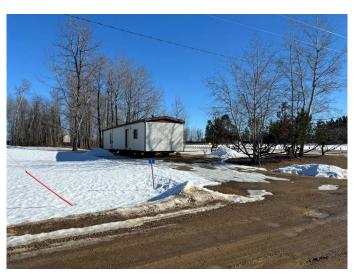

#### \$69,900

0 Bedroom, 0.00 Bathroom, Land on 0.46 Acres

NONE, Athabasca, Alberta

End corner unit at Westwind, available and ready for you to make it your own. This 0.464 acre lot is site ready. Power, gas, water and septic lines are all on the lot, so no new trenching will be required for a home placement. Mobile home that is currently on the lot will be moved off prior to closing and is not included in the sale. Westwind is a community south of Athabasca, AB that provides residents with a convenient and comfortable living environment. Amenities at Westwind include common areas, playgrounds, and convenient parking options. The community strives to create a welcoming and inclusive atmosphere for all individuals seeking a place to call home.