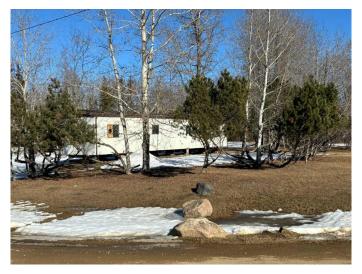

#### \$69,900

0 Bedroom, 0.00 Bathroom, Land on 0.46 Acres

NONE, Athabasca, Alberta

End corner unit at Westwind, available and ready for you to make it your own. This 0.464 acre lot is site ready. Power, gas, water and septic lines are all on the lot, so no new trenching will be required for a home placement. Mobile home that is currently on the lot will be moved off prior to closing and is not included in the sale. Westwind is a community south of Athabasca, AB that provides residents with a convenient and comfortable living environment. Amenities at Westwind include common areas, playgrounds, and convenient parking options. The community strives to create a welcoming and inclusive atmosphere for all individuals seeking a place to call home.