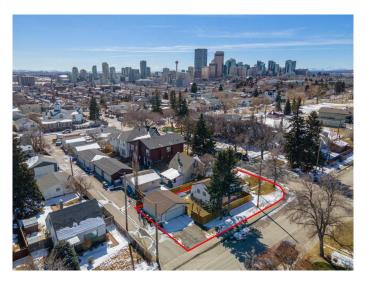

## \$785,000

3 Bedroom, 2.00 Bathroom, 850 sqft Residential on 0.11 Acres

Renfrew, Calgary, Alberta

Looking for an inner city development land? Incredible opportunity for an Inner City RC-2 corner lot. The neighborhood is going through a renewal. Luxury infills and single homes are being built all around. A lovely 2 bedroom up bungalow with updated kitchen. Huge yard and double garage. Great to live in or rent while you apply for your development permits and plans. This is a can't miss investment opportunity!

# **Community Information**

Address 922 Remington Road Ne

1947

Subdivision Renfrew

City Calgary
County Calgary
Province Alberta
Postal Code T2E 5K1

#### **Exterior**

Exterior Features Private Yard, Playground

Lot Description Back Lane, Back Yard, City Lot, Corner Lot, Front Yard

Roof Asphalt Shingle

Construction Stucco, Wood Frame

Foundation Poured Concrete