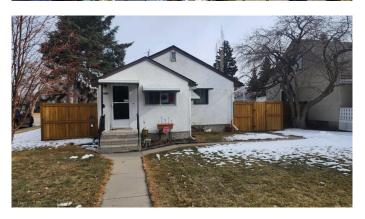

## \$785,000

3 Bedroom, 2.00 Bathroom, 850 sqft Residential on 0.11 Acres

Renfrew, Calgary, Alberta

Looking for an inner city development land? Incredible opportunity for an Inner City RC-2 corner lot. The neighborhood is going through a renewal. Luxury infills and single homes are being built all around. A lovely 2 bedroom up bungalow with updated kitchen. Huge yard and double garage. Great to live in or rent while you apply for your development permits and plans. This is a can't miss investment opportunity!

Built in 1947

Year Built

#### **Exterior**

Exterior Features Private Yard, Playground

Lot Description Back Lane, Back Yard, City Lot, Corner Lot, Front Yard

Roof Asphalt Shingle

Construction Stucco, Wood Frame

Foundation Poured Concrete