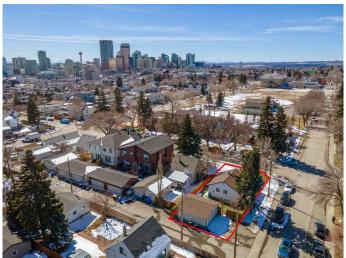

## \$785,000

3 Bedroom, 2.00 Bathroom, 850 sqft Residential on 0.11 Acres

Renfrew, Calgary, Alberta

Looking for an inner city development land? Incredible opportunity for an Inner City RC-2 corner lot. The neighborhood is going through a renewal. Luxury infills and single homes are being built all around. A lovely 2 bedroom up bungalow with updated kitchen. Huge yard and double garage. Great to live in or rent while you apply for your development permits and plans. This is a can't miss investment opportunity!

# **Community Information**

Address 922 Remington Road Ne

1947

Subdivision Renfrew

City Calgary
County Calgary
Province Alberta
Postal Code T2E 5K1

#### **Exterior**

Exterior Features Private Yard, Playground

Lot Description Back Lane, Back Yard, City Lot, Corner Lot, Front Yard

Roof Asphalt Shingle

Construction Stucco, Wood Frame

Foundation Poured Concrete