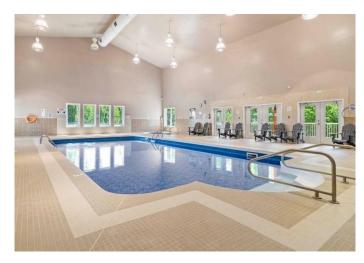

## \$249,900

0 Bedroom, 0.00 Bathroom, Land on 0.14 Acres

Raymond Shores, Rural Ponoka County, Alberta

GET READY FOR LAKE LIFE with the family at Raymond Shores RV Resort on Gull Lake! You will not want to miss out on the chance to secure one of the few PREMIUM lots you can find at this resort. This one comes with a LUXURY 2019 385GK-R SOLITUDE. 38.5' 5TH WHEEL RV, skirted & insulated so you are set up for YEAR ROUND ENJOYMENT! Includes one year of on-site warranty. A stunning custom unit that has been fully upgraded with all the bells and whistles from elegant crown moulding, a retractable tv/entertainment centre, to your power reclining, heated & MASSAGING theatre seats. You will never have to worry about storage, everywhere you look this unit has handy compartments including a pull out ottoman under the master bed, a massive pass-through storage area from the exterior, and an oversized closet in the master. Along with a cozy queen bed, you have a sleeper sofa in the living room, and the outdoor shed could easily be converted into a bunkhouse for guests. Enjoy peace and tranquility in your beautifully landscaped lot, that backs onto a picturesque pasture where you watch the wildlife roam. Another rare feature of this lot is it sits next to an easement which adds even more space and privacy! The community features beautiful walking paths, a clubhouse with an indoor pool/hot tub, fitness centre,

### **Amenities**

Amenities Beach Access, Fitness Center, Party Room, Recreation Facilities, Snow

Removal, Boating, Clubhouse, Coin Laundry, Indoor Pool, Park, Spa/Hot

Tub, Storage

Waterfront Lake