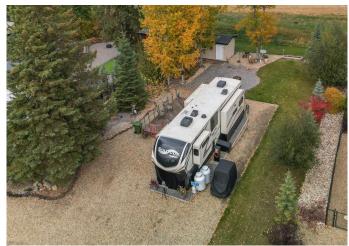

## \$249,900

0 Bedroom, 0.00 Bathroom, Land on 0.14 Acres

Raymond Shores, Rural Ponoka County, Alberta

GET READY FOR LAKE LIFE with the family at Raymond Shores RV Resort on Gull Lake! You will not want to miss out on the chance to secure one of the few PREMIUM lots you can find at this resort. This one comes with a LUXURY 2019 385GK-R SOLITUDE. 38.5' 5TH WHEEL RV, skirted & insulated so you are set up for YEAR ROUND ENJOYMENT! Includes one year of on-site warranty. A stunning custom unit that has been fully upgraded with all the bells and whistles from elegant crown moulding, a retractable tv/entertainment centre, to your power reclining, heated & MASSAGING theatre seats. You will never have to worry about storage, everywhere you look this unit has handy compartments including a pull out ottoman under the master bed, a massive pass-through storage area from the exterior, and an oversized closet in the master. Along with a cozy queen bed, you have a sleeper sofa in the living room, and the outdoor shed could easily be converted into a bunkhouse for guests. Enjoy peace and tranquility in your beautifully landscaped lot, that backs onto a picturesque pasture where you watch the wildlife roam. Another rare feature of this lot is it sits next to an easement which adds even more space and privacy! The community features beautiful walking paths, a clubhouse with an indoor pool/hot tub, fitness centre,

#### **Exterior**

Exterior Features BBQ gas line, Fire Pit, Lighting, RV Hookup

Lot Description Backs on to Park/Green Space, Landscaped, No Neighbours Behind,

Treed, Close to Clubhouse, Garden, Pasture