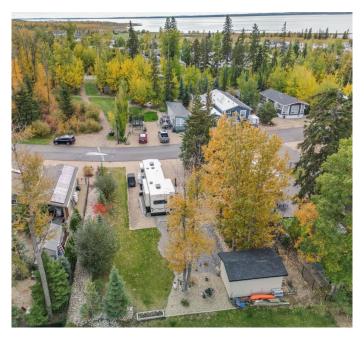

## \$249,900

0 Bedroom, 0.00 Bathroom, Land on 0.14 Acres

Raymond Shores, Rural Ponoka County, Alberta

GET READY FOR LAKE LIFE with the family at Raymond Shores RV Resort on Gull Lake! You will not want to miss out on the chance to secure one of the few PREMIUM lots you can find at this resort. This one comes with a LUXURY 2019 385GK-R SOLITUDE. 38.5' 5TH WHEEL RV, skirted & insulated so you are set up for YEAR ROUND ENJOYMENT! Includes one year of on-site warranty. A stunning custom unit that has been fully upgraded with all the bells and whistles from elegant crown moulding, a retractable tv/entertainment centre, to your power reclining, heated & MASSAGING theatre seats. You will never have to worry about storage, everywhere you look this unit has handy compartments including a pull out ottoman under the master bed, a massive pass-through storage area from the exterior, and an oversized closet in the master. Along with a cozy queen bed, you have a sleeper sofa in the living room, and the outdoor shed could easily be converted into a bunkhouse for guests. Enjoy peace and tranquility in your beautifully landscaped lot, that backs onto a picturesque pasture where you watch the wildlife roam. Another rare feature of this lot is it sits next to an easement which adds even more space and privacy! The community features beautiful walking paths, a clubhouse with an indoor pool/hot tub, fitness centre,

#### **Exterior**

Exterior Features BBQ gas line, Fire Pit, Lighting, RV Hookup

Lot Description Backs on to Park/Green Space, Landscaped, No Neighbours Behind,

Treed, Close to Clubhouse, Garden, Pasture