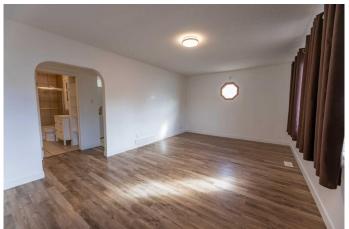

### \$400,000

4 Bedroom, 2.00 Bathroom, 984 sqft Residential on 0.14 Acres

Mountain View, Hinton, Alberta

This property on the Lower Hill would be great for a first time buyer or as an investment. The home is move-in ready and the lower level is set up as a 1 bedroom contained suite with separate rear access from the outside. Upstairs, there are 3 bedrooms and 4pc bath. The kitchen and living room are both spacious and a large front deck with pergola faces west for the summertime evening sun. The upper level and lower level each have their own washer and dryer and there's ample parking in the driveway. The basement has a large space that works as a kitchen, living room, and dining area and there's a separate office space and 3pc bath. A great opportunity in a location close to many businesses, services, and a school.

#### Interior

Interior Features Separate Entrance, Storage

Appliances Dishwasher, Range Hood, Refrigerator, Stove(s), Washer/Dryer,

Washer/Dryer Stacked, Window Coverings, See Remarks

Heating Forced Air

Cooling None
Has Basement Yes