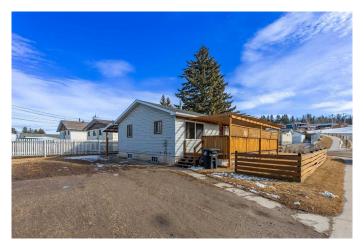

### \$400,000

4 Bedroom, 2.00 Bathroom, 984 sqft Residential on 0.14 Acres

Mountain View, Hinton, Alberta

This property on the Lower Hill would be great for a first time buyer or as an investment. The home is move-in ready and the lower level is set up as a 1 bedroom contained suite with separate rear access from the outside. Upstairs, there are 3 bedrooms and 4pc bath. The kitchen and living room are both spacious and a large front deck with pergola faces west for the summertime evening sun. The upper level and lower level each have their own washer and dryer and there's ample parking in the driveway. The basement has a large space that works as a kitchen, living room, and dining area and there's a separate office space and 3pc bath. A great opportunity in a location close to many businesses, services, and a school.

#### Interior

Interior Features Separate Entrance, Storage

Appliances Dishwasher, Range Hood, Refrigerator, Stove(s), Washer/Dryer,

Washer/Dryer Stacked, Window Coverings, See Remarks

Heating Forced Air

Cooling None
Has Basement Yes