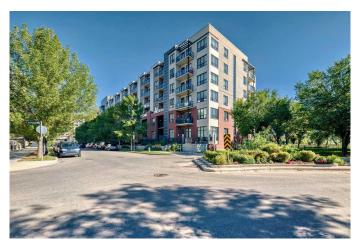

# \$309,880 - 220, 955 Mcpherson Road Ne, Calgary

MLS® #A2199447

#### \$309,880

1 Bedroom, 1.00 Bathroom, 597 sqft Residential on 0.00 Acres

Bridgeland/Riverside, Calgary, Alberta

Location! Location! Welcome to McPherson Place, perfectly situated in one of the trendiest inner city community of Bridgeland. This wonderful unit offers a well designed layout with views of the city. Enjoy an open concept 1 bed floorplan, bathed in natural light with an expansive south facing balcony. The kitchen is adorned with rich cabinetry, stainless steel appliances finished with beautiful granite countertops. Newly installed VLM flooring graces the space beautifully. The living room nook area serves as multi-purpose space which could be utilized as a guest room, fitness, storage or office. The primary bedroom has been appointed with wardrobe closets and commercial carpet for comfort during the cold months. In suite laundry, and a 4pc bathroom complete this living space. All this located in an amenity rich building with underground parking and secured bike storage. With a walk score of 87 and a bike score of 97 location is undeniable. Easy access to shopping, restaurants, cafes, transit, and the downtown core. Titled parking included. Do not miss out on this opportunity, call to view today!