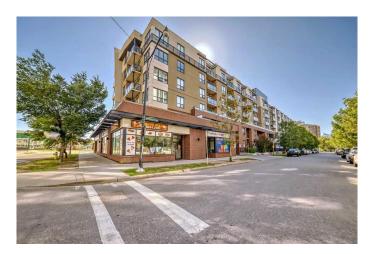

# \$309,880 - 220, 955 Mcpherson Road Ne, Calgary

MLS® #A2199447

#### \$309,880

1 Bedroom, 1.00 Bathroom, 597 sqft Residential on 0.00 Acres

Bridgeland/Riverside, Calgary, Alberta

Location! Location! Welcome to McPherson Place, perfectly situated in one of the trendiest inner city community of Bridgeland. This wonderful unit offers a well designed layout with views of the city. Enjoy an open concept 1 bed floorplan, bathed in natural light with an expansive south facing balcony. The kitchen is adorned with rich cabinetry, stainless steel appliances finished with beautiful granite countertops. Newly installed VLM flooring graces the space beautifully. The living room nook area serves as multi-purpose space which could be utilized as a guest room, fitness, storage or office. The primary bedroom has been appointed with wardrobe closets and commercial carpet for comfort during the cold months. In suite laundry, and a 4pc bathroom complete this living space. All this located in an amenity rich building with underground parking and secured bike storage. With a walk score of 87 and a bike score of 97 location is undeniable. Easy access to shopping, restaurants, cafes, transit, and the downtown core. Titled parking included. Do not miss out on this opportunity, call to view today!