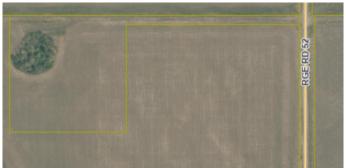

### \$179,900

0 Bedroom, 0.00 Bathroom, Land on 10.01 Acres

NONE, Rural Grande Prairie No. 1, County of, Alberta

Rare opportunity to own a larger parcel of land at an affordable price! This 10+ acre parcel is located a short drive out of GP. There's a great opportunity to set this property up for your business or for animals! CR-5 ZONING!

## **Community Information**

Address Se-15-73-5-w6 Range Road 52

Subdivision NONE

City Rural Grande Prairie No. 1, County of

County Grande Prairie No. 1, County of

Province Alberta
Postal Code T0H 3C0

#### **Additional Information**

Date Listed March 5th, 2025

48

Days on Market

Zoning CR-5