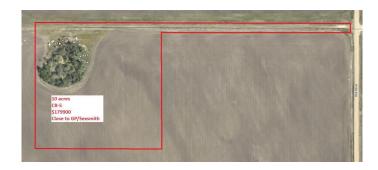

### \$179,900

0 Bedroom, 0.00 Bathroom, Land on 10.01 Acres

NONE, Rural Grande Prairie No. 1, County of, Alberta

Rare opportunity to own a larger parcel of land at an affordable price! This 10+ acre parcel is located a short drive out of GP. There's a great opportunity to set this property up for your business or for animals! CR-5 ZONING!

#### **Essential Information**

MLS® # A2199434 Price \$179,900

Bathrooms 0.00
Acres 10.01
Type Land

Sub-Type Residential Land

Status Active

#### **Additional Information**

Date Listed March 5th, 2025

48

Days on Market

Zoning CR-5