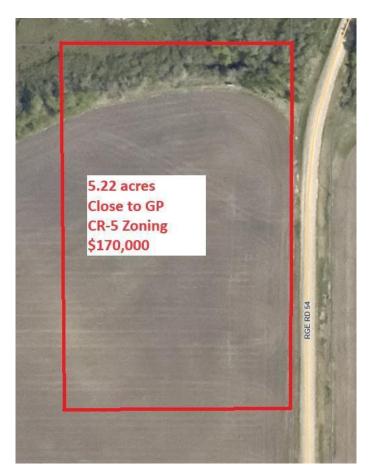

#### \$169,900

0 Bedroom, 0.00 Bathroom, Land on 5.22 Acres

NONE, Rural Grande Prairie No. 1, County of, Alberta

Beautiful 5.2 acre parcel with close proximity to Grande Prairie. It comes with nice tree coverage to the North. Mostly pavement to the property with a short stint of gravel. Great potential for a home build or a modular home set up. Seller may be willing to do a short term vendor finance while you set up your acreage.

MLS® # A2199426 Price \$169,900

Bathrooms 0.00 Acres 5.22 Type Land

Sub-Type Residential Land

Status Active

#### **Additional Information**

Date Listed March 5th, 2025

Days on Market 48

Zoning CR-5