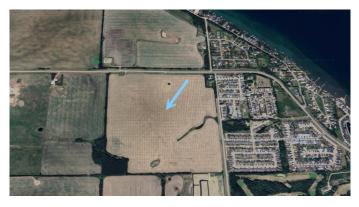

#### \$4,300,000

0 Bedroom, 0.00 Bathroom, Land on 143.53 Acres

NONE, Sylvan Lake, Alberta

Prime development opportunity in one of Sylvan Lake's fastest-growing corridors. This 143.53-acre parcel is positioned for future residential and mixed-use development, aligning with the West Area Structure Plan (WASP). Situated on the west side of Sylvan lake 60th street and HWY 11 A, this site offers strong long-term investment potential. With nearby developments and increasing demand for residential expansion, this land is ideal for developers, investors, or joint venture opportunities.Â