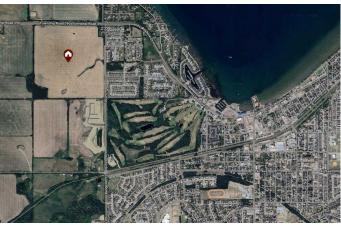

#### \$4,300,000

0 Bedroom, 0.00 Bathroom, Land on 143.53 Acres

NONE, Sylvan Lake, Alberta

Prime development opportunity in one of Sylvan Lake's fastest-growing corridors. This 143.53-acre parcel is positioned for future residential and mixed-use development, aligning with the West Area Structure Plan (WASP). Situated on the west side of Sylvan lake 60th street and HWY 11 A, this site offers strong long-term investment potential. With nearby developments and increasing demand for residential expansion, this land is ideal for developers, investors, or joint venture opportunities.Â