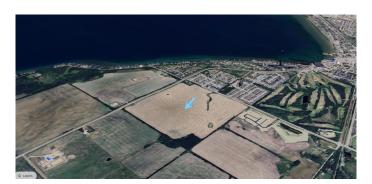

#### \$4,300,000

0 Bedroom, 0.00 Bathroom, Land on 143.53 Acres

NONE, Sylvan Lake, Alberta

Prime development opportunity in one of Sylvan Lake's fastest-growing corridors. This 143.53-acre parcel is positioned for future residential and mixed-use development, aligning with the West Area Structure Plan (WASP). Situated on the west side of Sylvan lake 60th street and HWY 11 A, this site offers strong long-term investment potential. With nearby developments and increasing demand for residential expansion, this land is ideal for developers, investors, or joint venture opportunities.Â