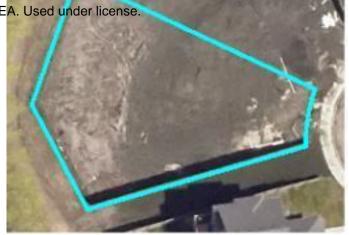

## \$220,000

0 Bedroom, 0.00 Bathroom, Land on 0.25 Acres

Kensington., Grande Prairie, Alberta

Vacant Lot for Sale in Kensington Estates -Your Dream Home Awaits! Discover the perfect opportunity to build your dream home or a builder spec in the prestigious Kensington Estates, located in the desirable southwest corner of Grande Prairie. This upscale neighborhood offers a unique mix of vacant lots, including options with no rear neighbors and beautiful treed views near serene water features and scenic walking trails. Families will love the nearby park, providing a safe and fun space for kids to play and for family gatherings. Enjoy the convenience of being just 10 minutes from downtown Grande Prairie, where you'II find a variety of amenities to suit your lifestyle. With flexible options for build-to-suit and carrying options available, your vision can become a reality. Don't miss out on this incredible opportunity to invest in a community that blends luxury living with nature. For more details and to explore your options, call Sean today! Your dream home is just a lot away!

# **Community Information**

8302 121 Street Address

Subdivision Kensington.

Grande Prairie City

County Grande Prairie

**Province** Alberta

Postal Code **T8W 0M7** 